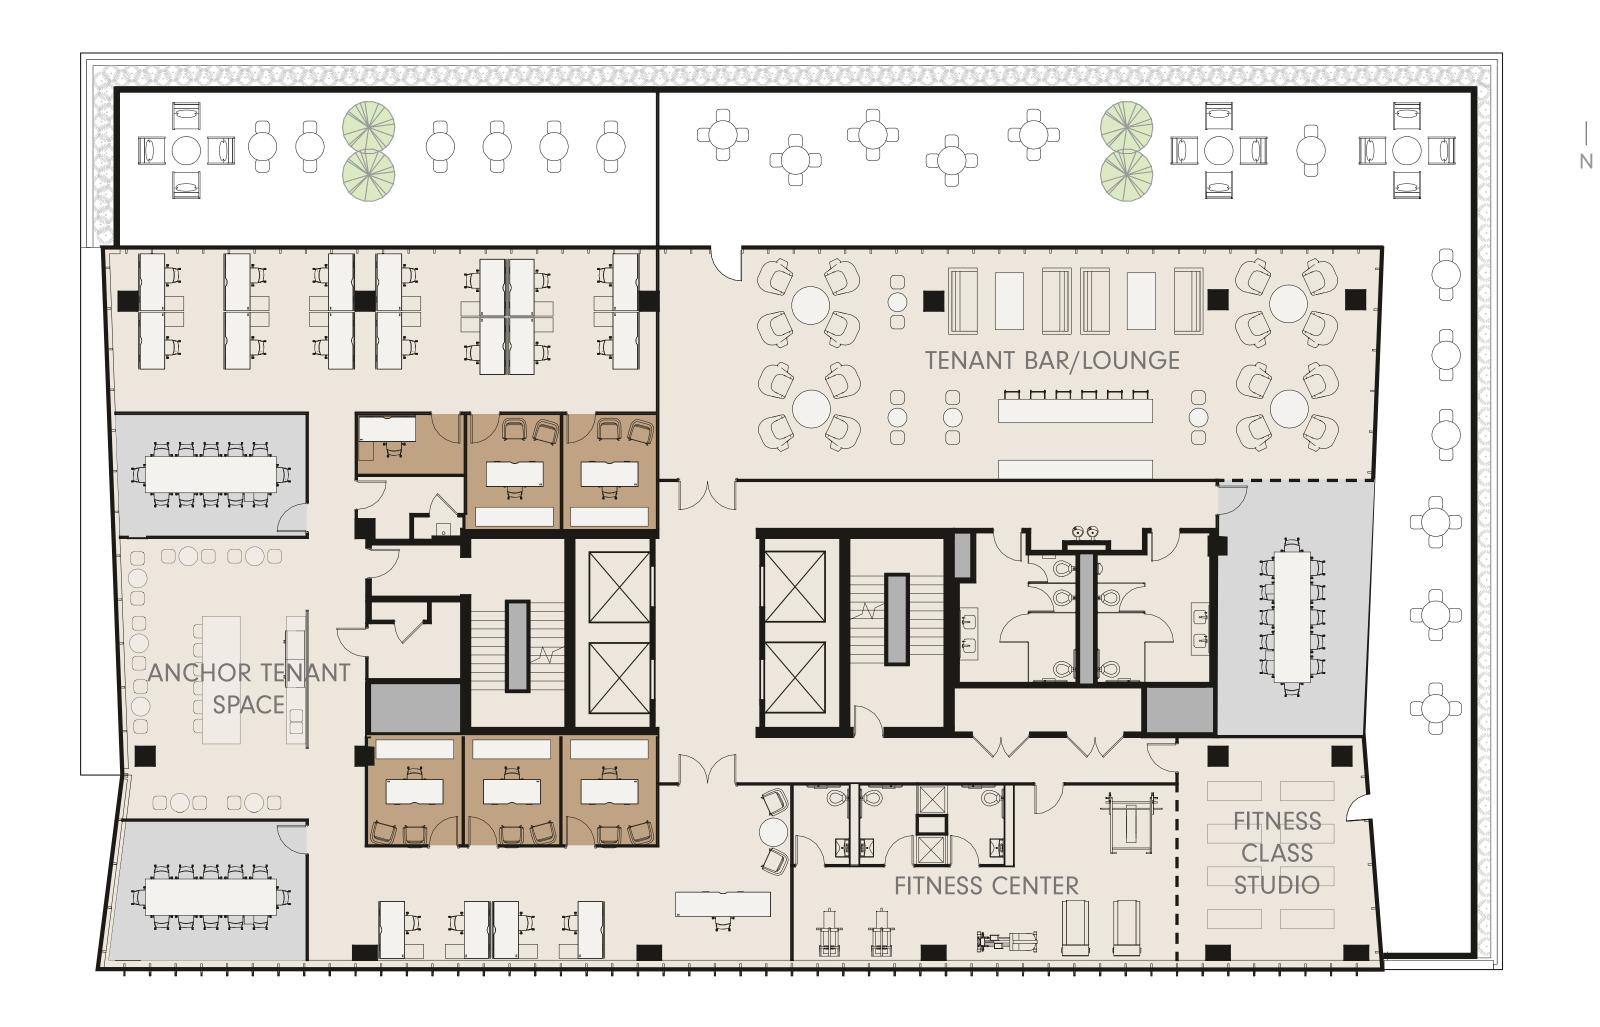

## 12,505sF

1,201sF Lobby6,507sF Retail150'-8" Frontage

Floor 3-8 | Low-Rise Plan

14,652sF

150' Frontage

Floor 9 | High-Rise Plan

13,211sf

3,122sF Terrace

Amenity bar/lounge potential

1045

Floor 9 | High-Rise Plan

13,211sf

3,122SF Terrace

PRIVATE OFFICE

CONFERENCE ROOM

1045 W Fulton Market Chicago, IL 60607