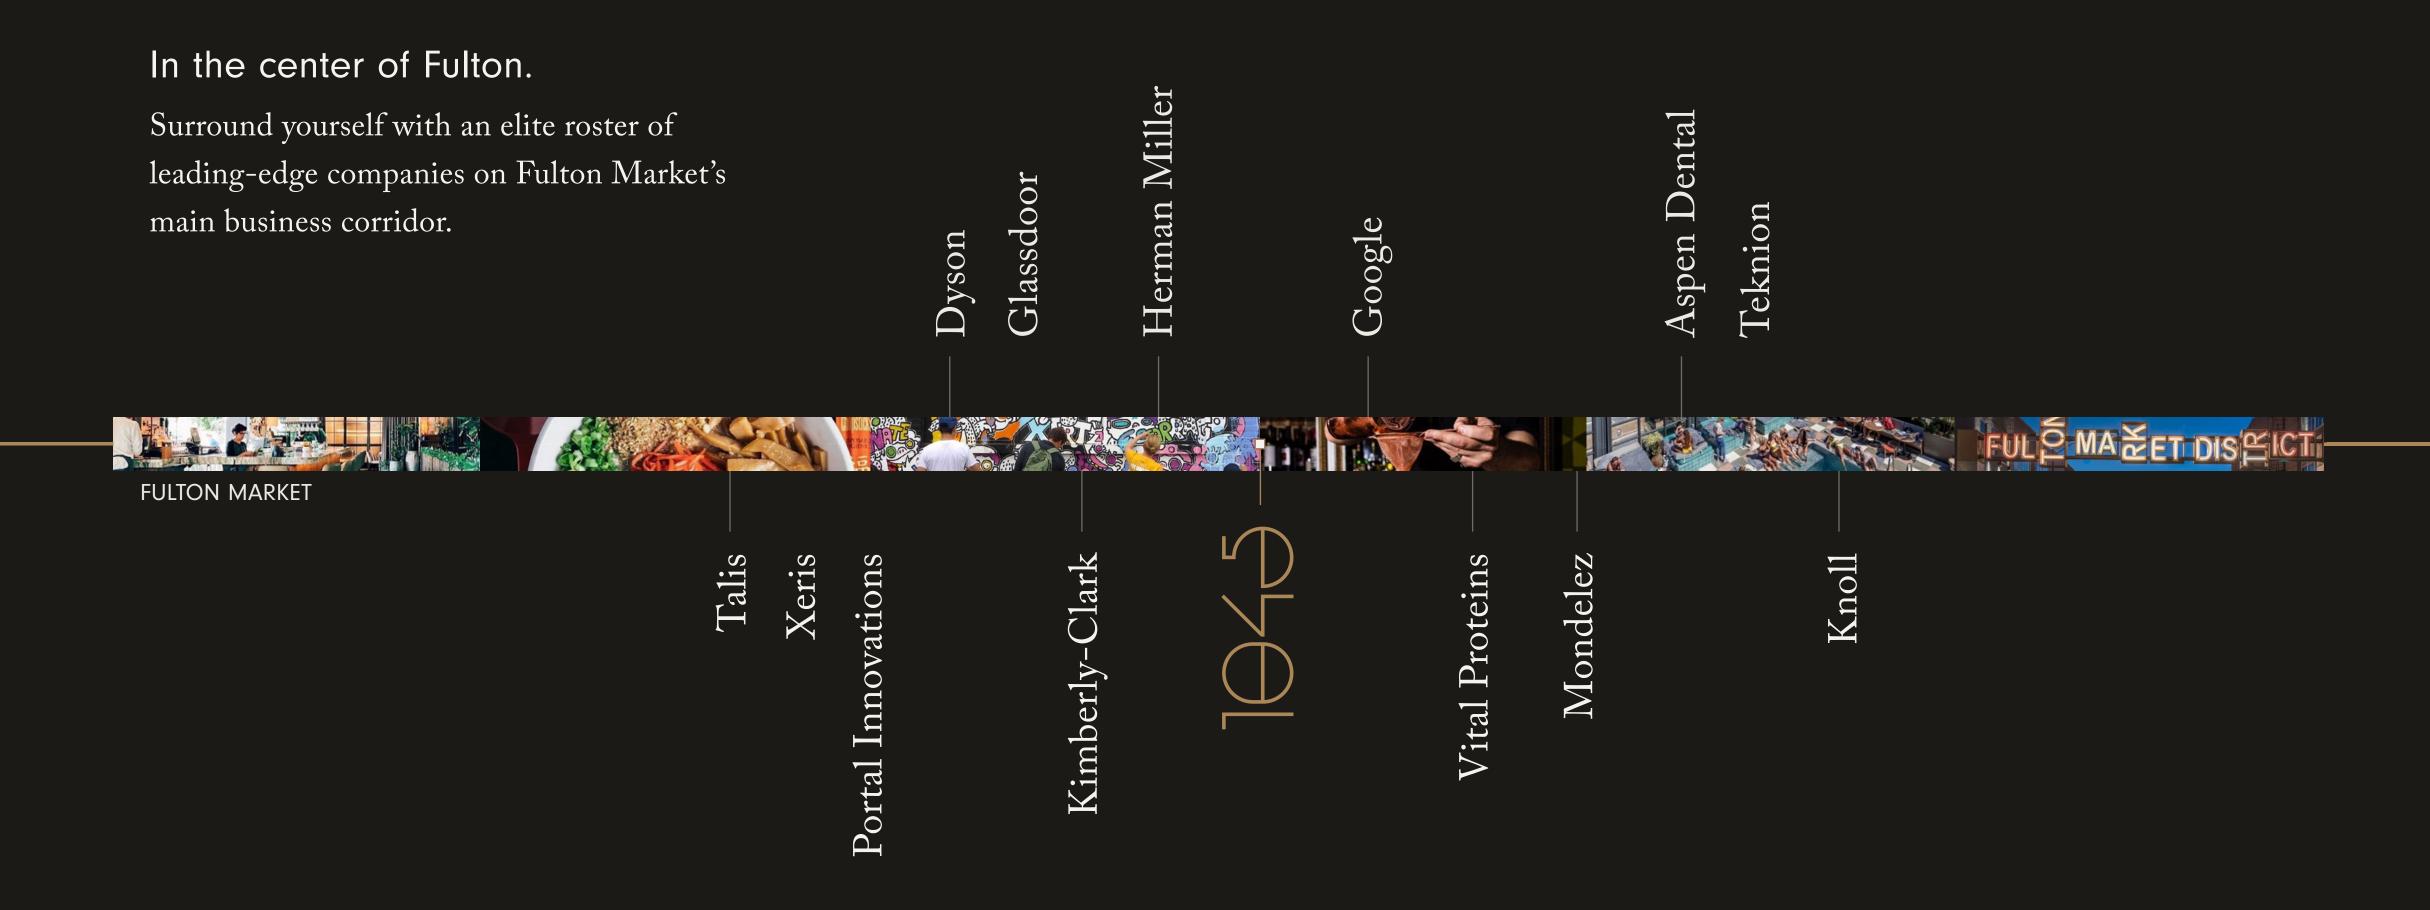

### Visibility

- · Newest development in Fulton Market
- · Tallest building in the Fulton Market Historic District
- · 150' of frontage on Fulton
- · Signage opportunities available

### Availability

- · Delivering for tenant construction Summer 2021
- · Total building size above grade: 150,000 SF
- · Typical floor plate: 14,652 SF low-rise; 10,094 SF high-rise
- · Contiguous: 112,000 SF in the low-rise; 40,000 SF in the high-rise
- · 35 below-ground parking spaces

# Take your place on Fulton.

1045 offers a customizable, spec building opportunity in the heart of Fulton Market.

## 1045