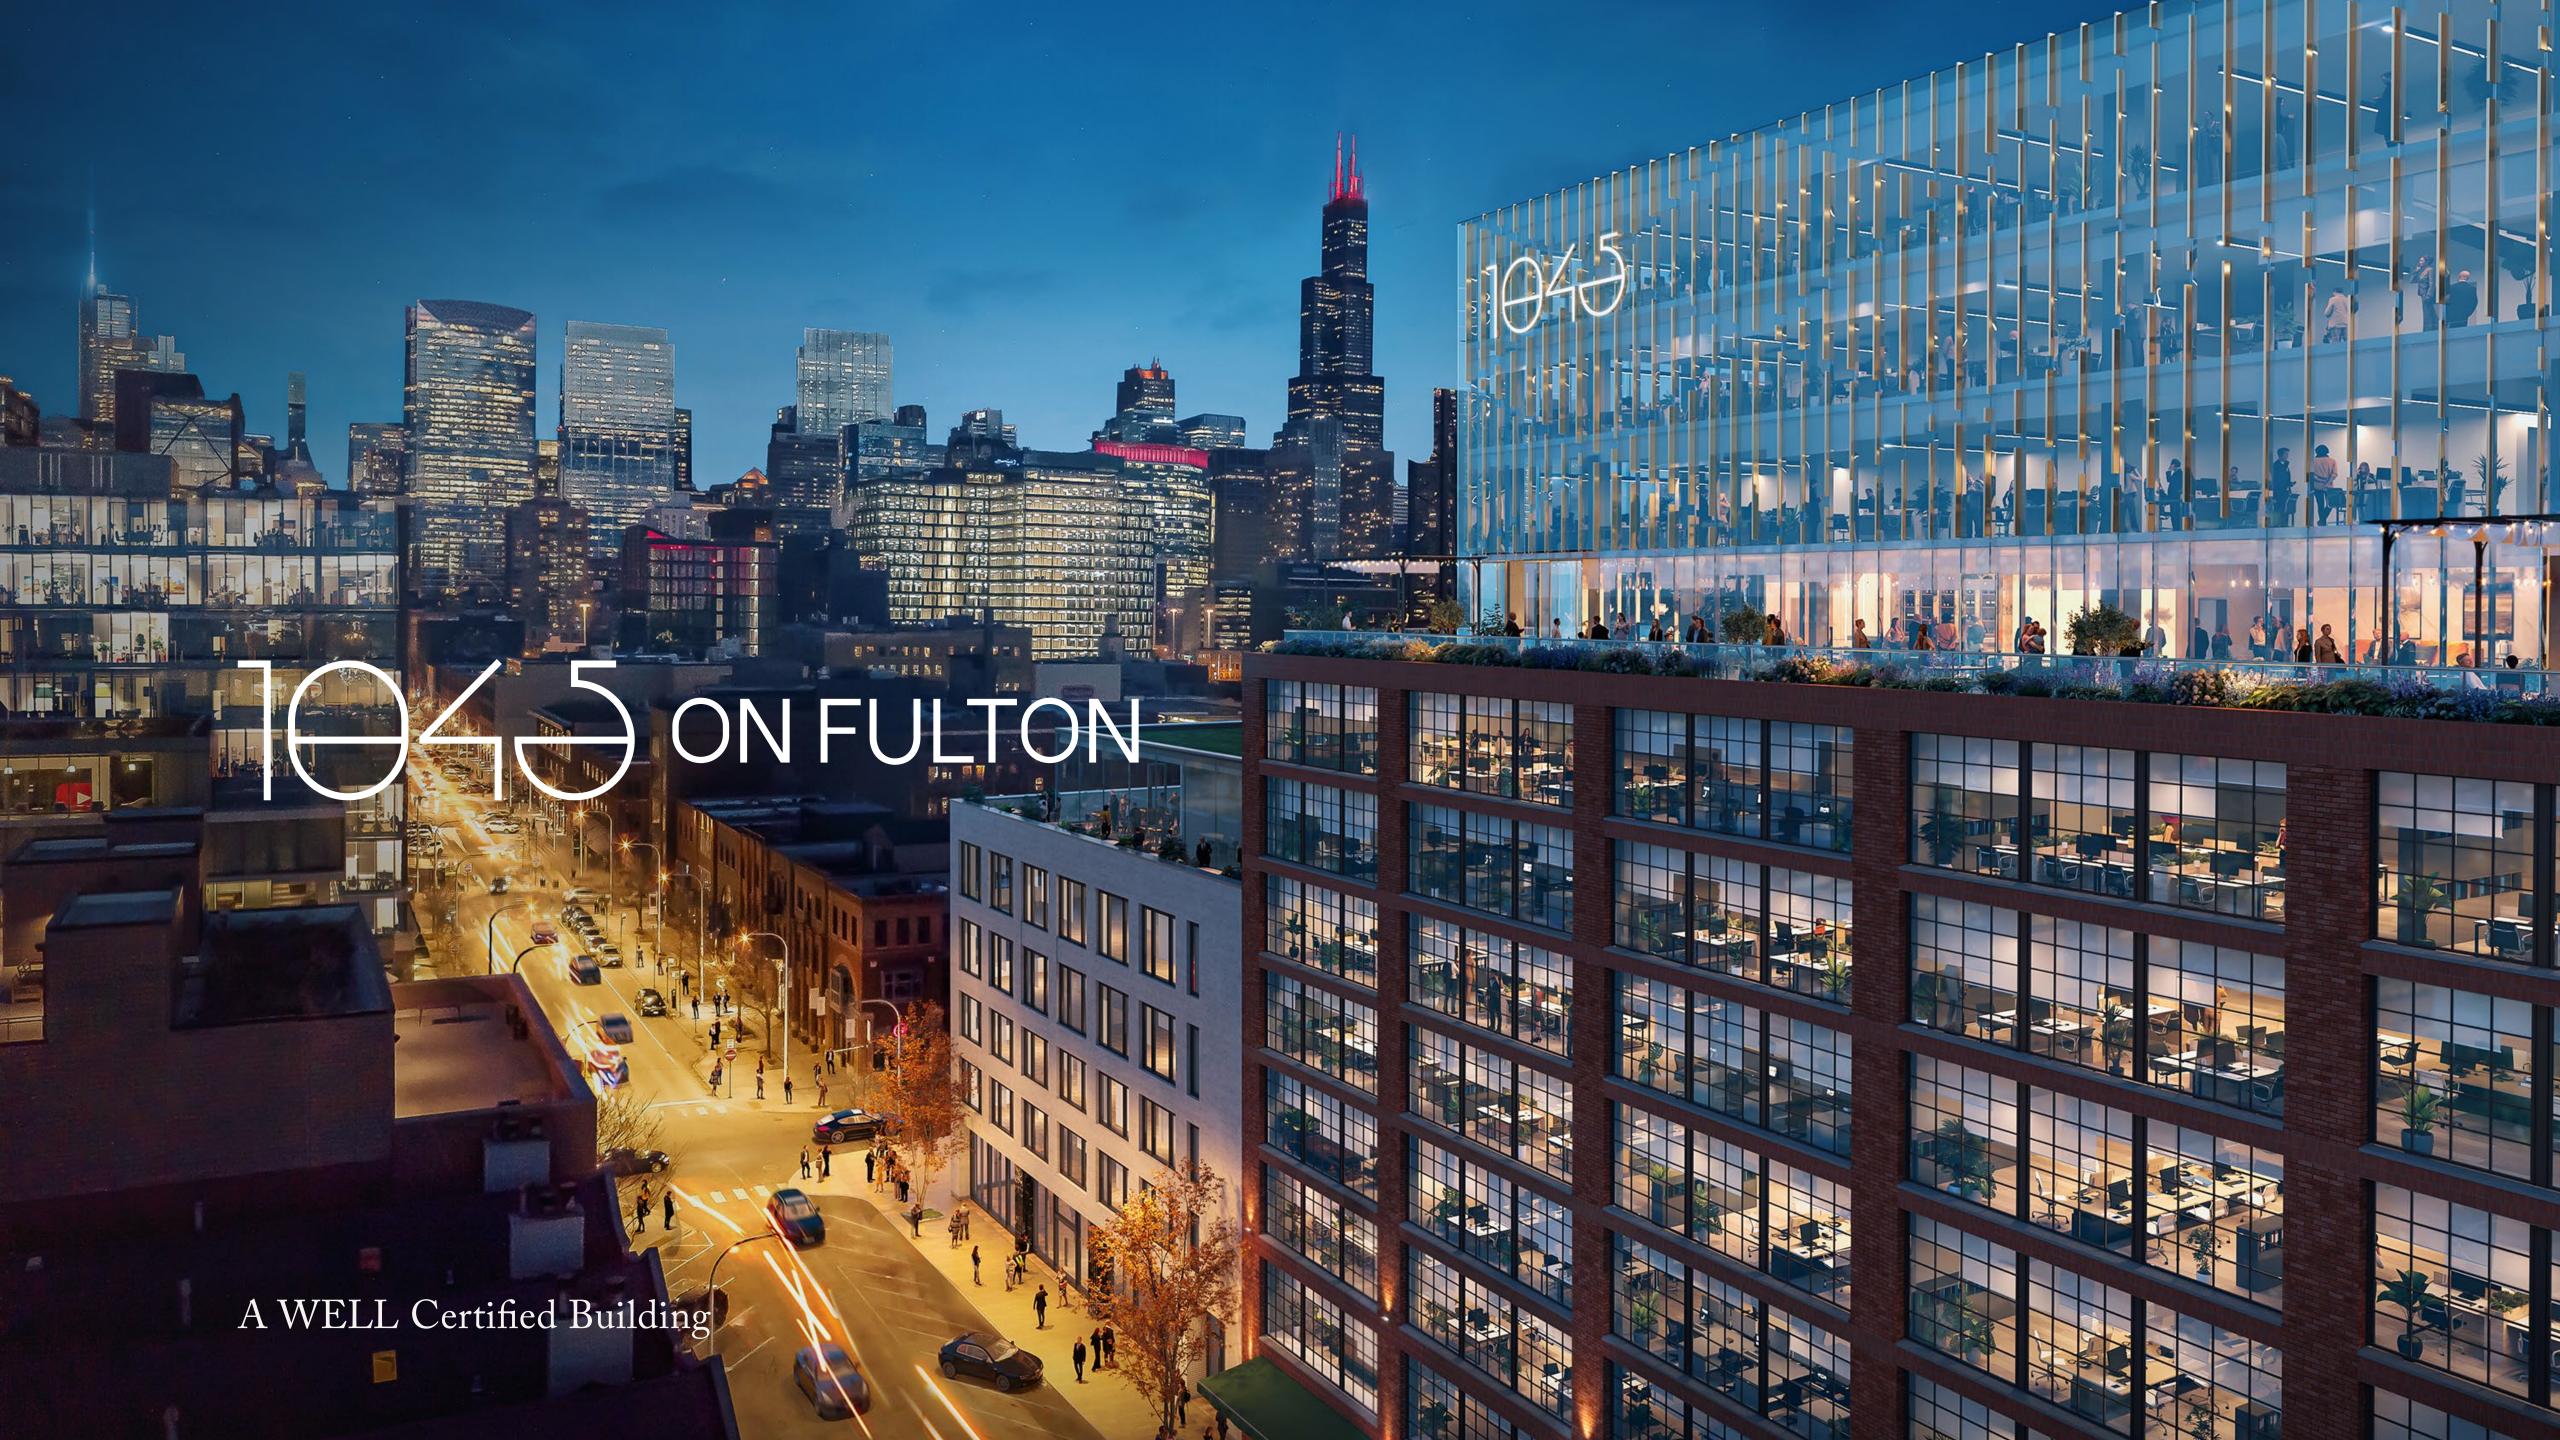

# Your future is on Fulton.

Within today's changing office landscape, employees are expecting more and more from their workplace. They want control, convenience, and an environment that puts their comfort at the forefront. At 1045 on Fulton, we're going above and beyond to support you with customizable workspaces, advanced building systems, and wellness-driven design. For forward-thinking companies entering the next generation of office space, your future is on Fulton.

### Visibility

- · Newest development in Fulton Market
- · Tallest building in the Fulton Market Historic District
- · 150' of frontage on Fulton
- · Signage opportunities available

#### Structure

- · Low-rise is traditional masonry aesthetic
- · High-rise is a floor-to-ceiling glass jewel box
- · Building facade is 70% glazing, 30% masonry
- · 3,122 SF outdoor terrace on the 9th floor overlooking Fulton Street

typical high-rise floors boasting a floor-to-ceiling glass jewel box

70% glazing facade

30% masonry facade

150,000sF

delivering for tenant construction Summer 2021

Jewel box high-rise office