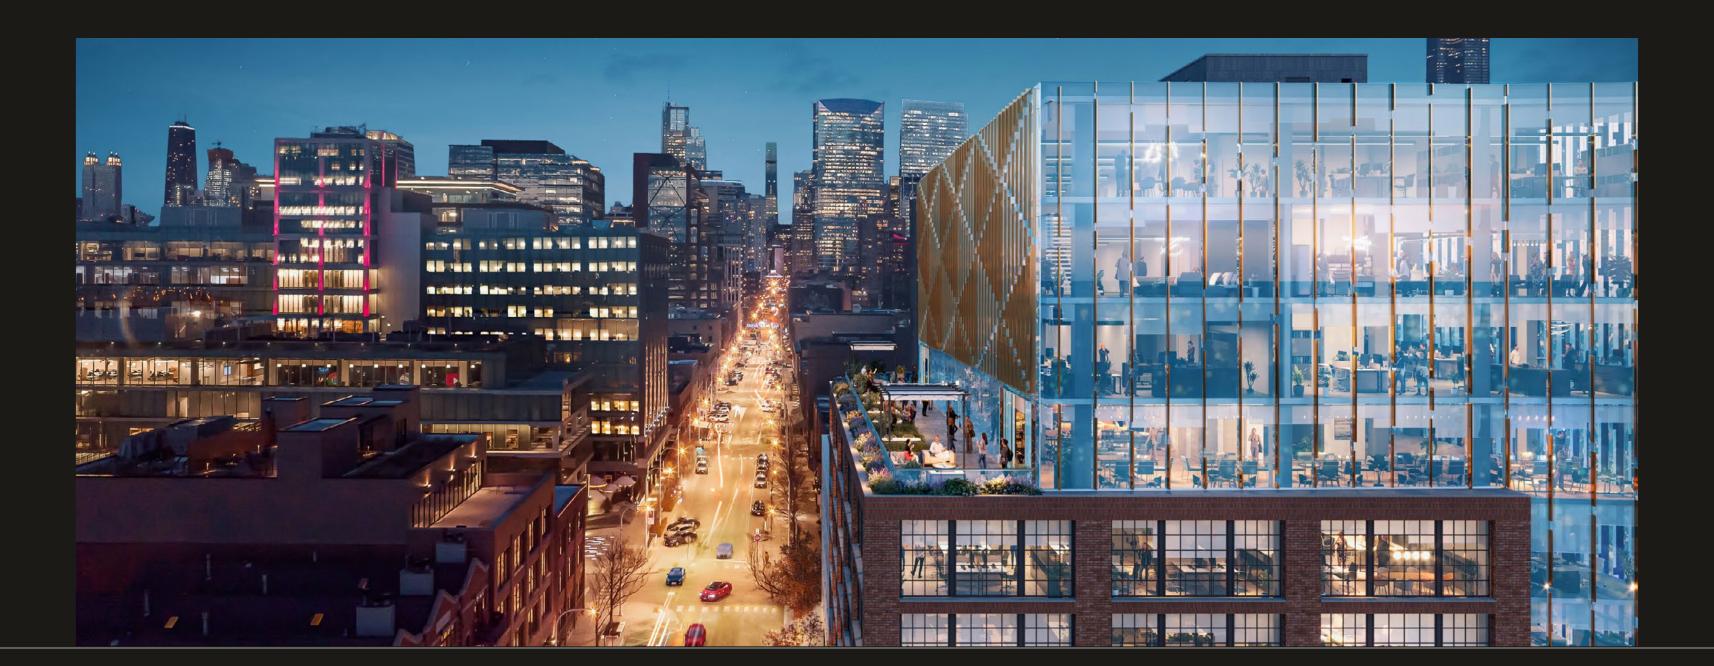

#### Structure

- · Low-rise is traditional masonry aesthetic
- · High-rise is a floor-to-ceiling glass jewel box
- · Building facade is 70% glazing, 30% masonry
- · 3,122 SF outdoor terrace on the 9th floor overlooking Fulton Street

typical high-rise floors boasting a floor-to-ceiling glass jewel box

70% glazing facade

30% masonry facade

150,000sF

delivering for tenant construction Summer 2021

Jewel box high-rise office