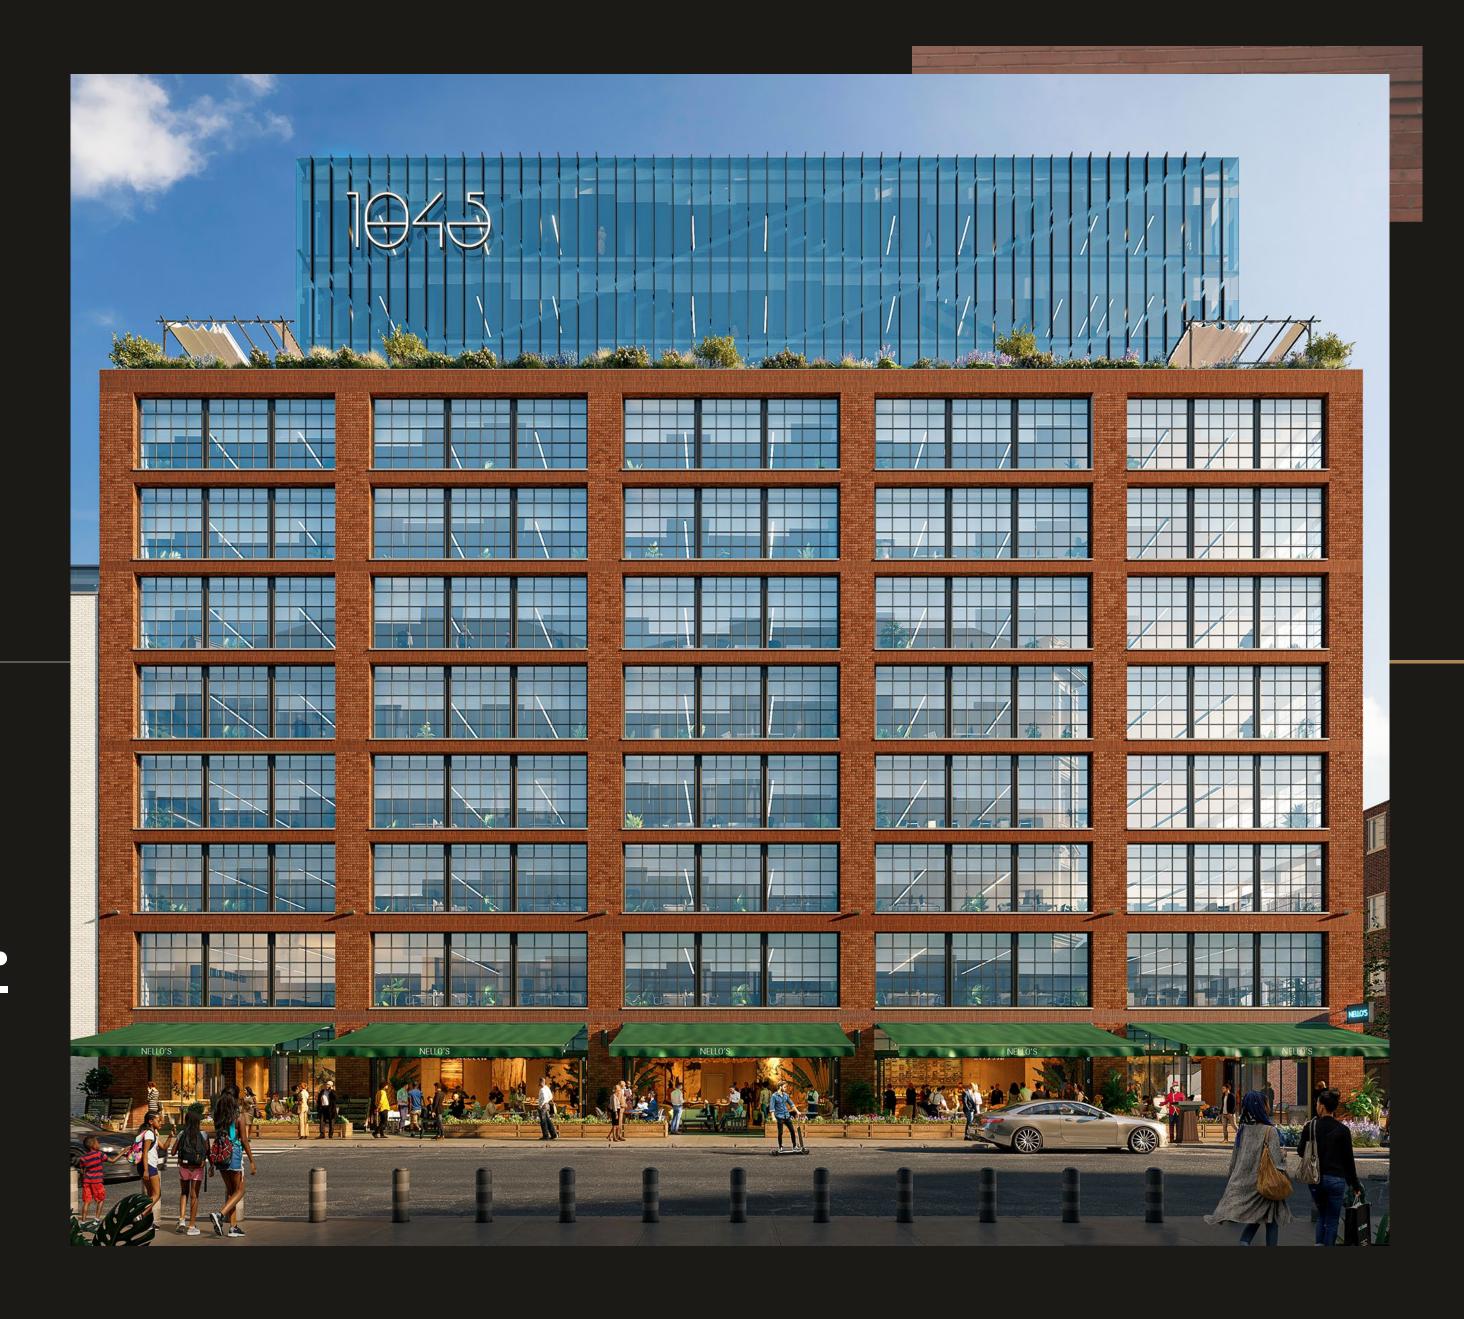

#### Structure

- · Low-rise is traditional masonry aesthetic
- · High-rise is a floor-to-ceiling glass jewel box
- · Building facade is 70% glazing, 30% masonry
- · 3,122 SF outdoor terrace on the 9th floor overlooking Fulton Street

· 6,507 SF restaurant

Ground-floor retail

Ground-floor retail

Floor 1

## 12,505sF

1,201sF Lobby6,507sF Retail150'-8" Frontage

Floor 3-8 | Low-Rise Plan

14,652sF

150' Frontage

Floor 9 | High-Rise Plan

13,211sf

3,122sF Terrace