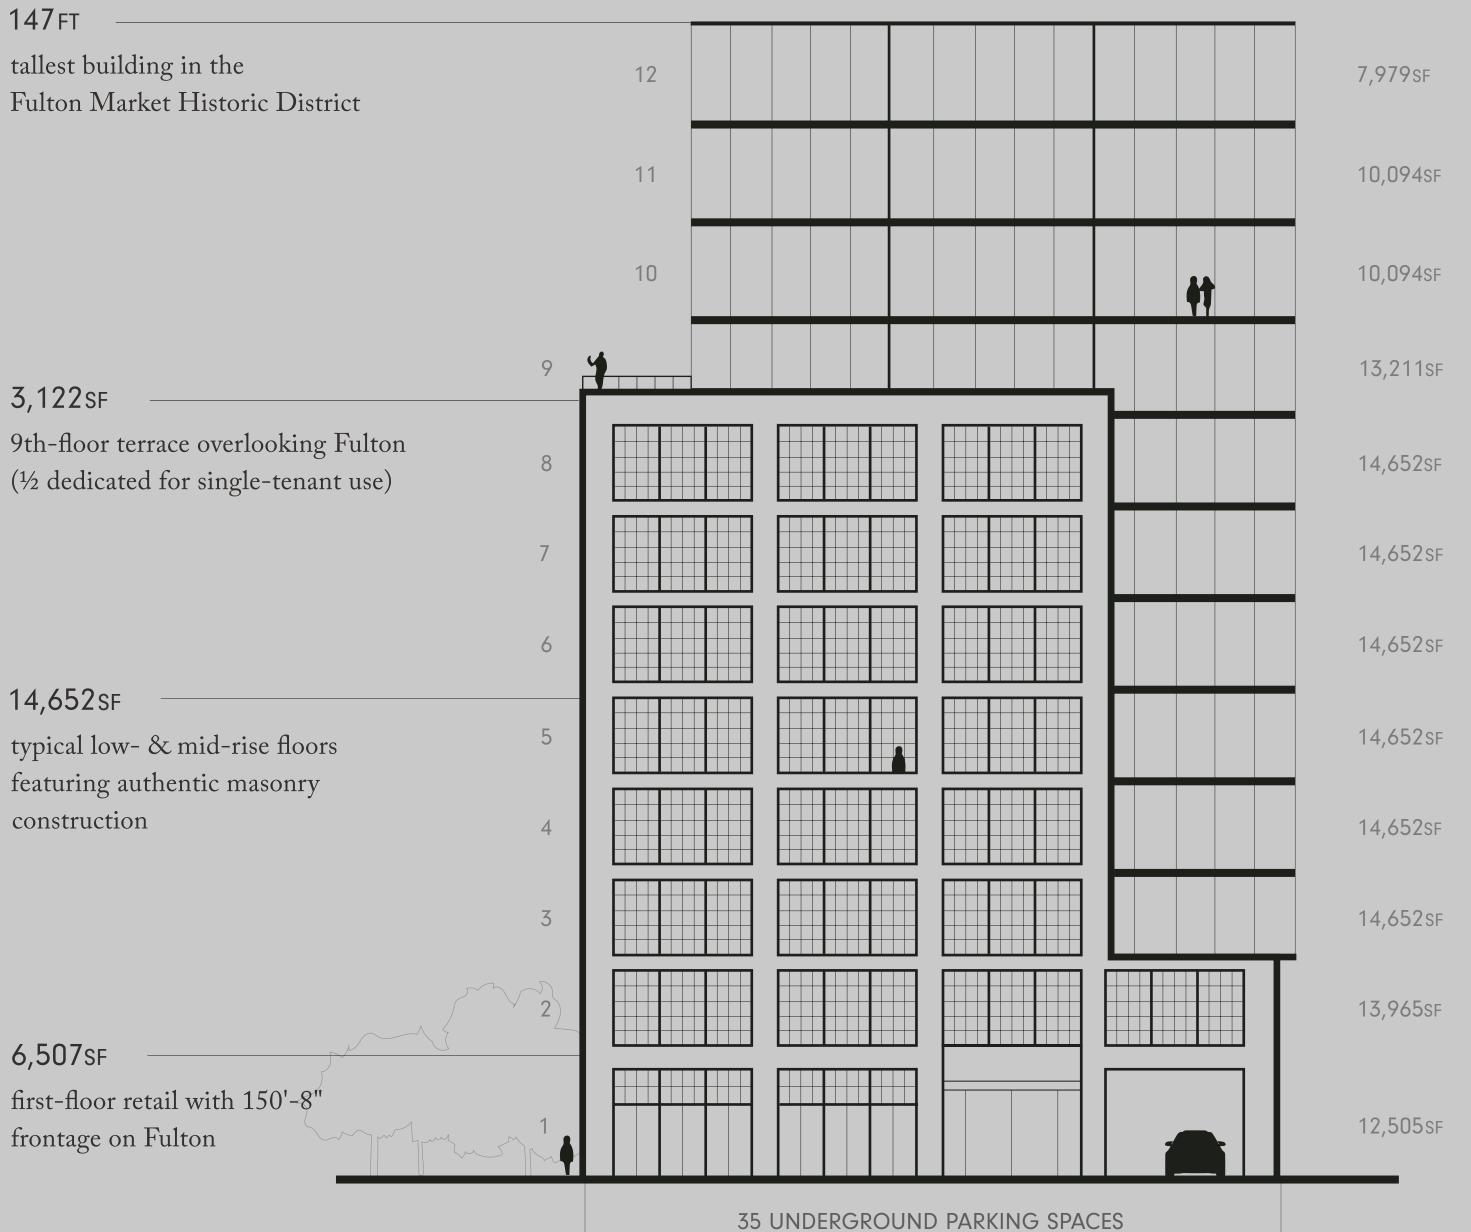

### Visibility

- · Newest development in Fulton Market
- · Tallest building in the Fulton Market Historic District
- · 150' of frontage on Fulton
- · Signage opportunities available

#### Structure

- · Low-rise is traditional masonry aesthetic
- · High-rise is a floor-to-ceiling glass jewel box
- · Building facade is 70% glazing, 30% masonry
- · 3,122 SF outdoor terrace on the 9th floor overlooking Fulton Street

### Availability

- · Delivering for tenant construction Summer 2021
- · Total building size above grade: 150,000 SF
- · Typical floor plate: 14,652 SF low-rise; 10,094 SF high-rise
- · Contiguous: 112,000 SF in the low-rise; 40,000 SF in the high-rise
- · 35 below-ground parking spaces

## 12,505sF

1,201sF Lobby6,507sF Retail150'-8" Frontage

Floor 3-8 | Low-Rise Plan

14,652sF

150' Frontage

Floor 9 | High-Rise Plan

13,211sf

3,122sF Terrace