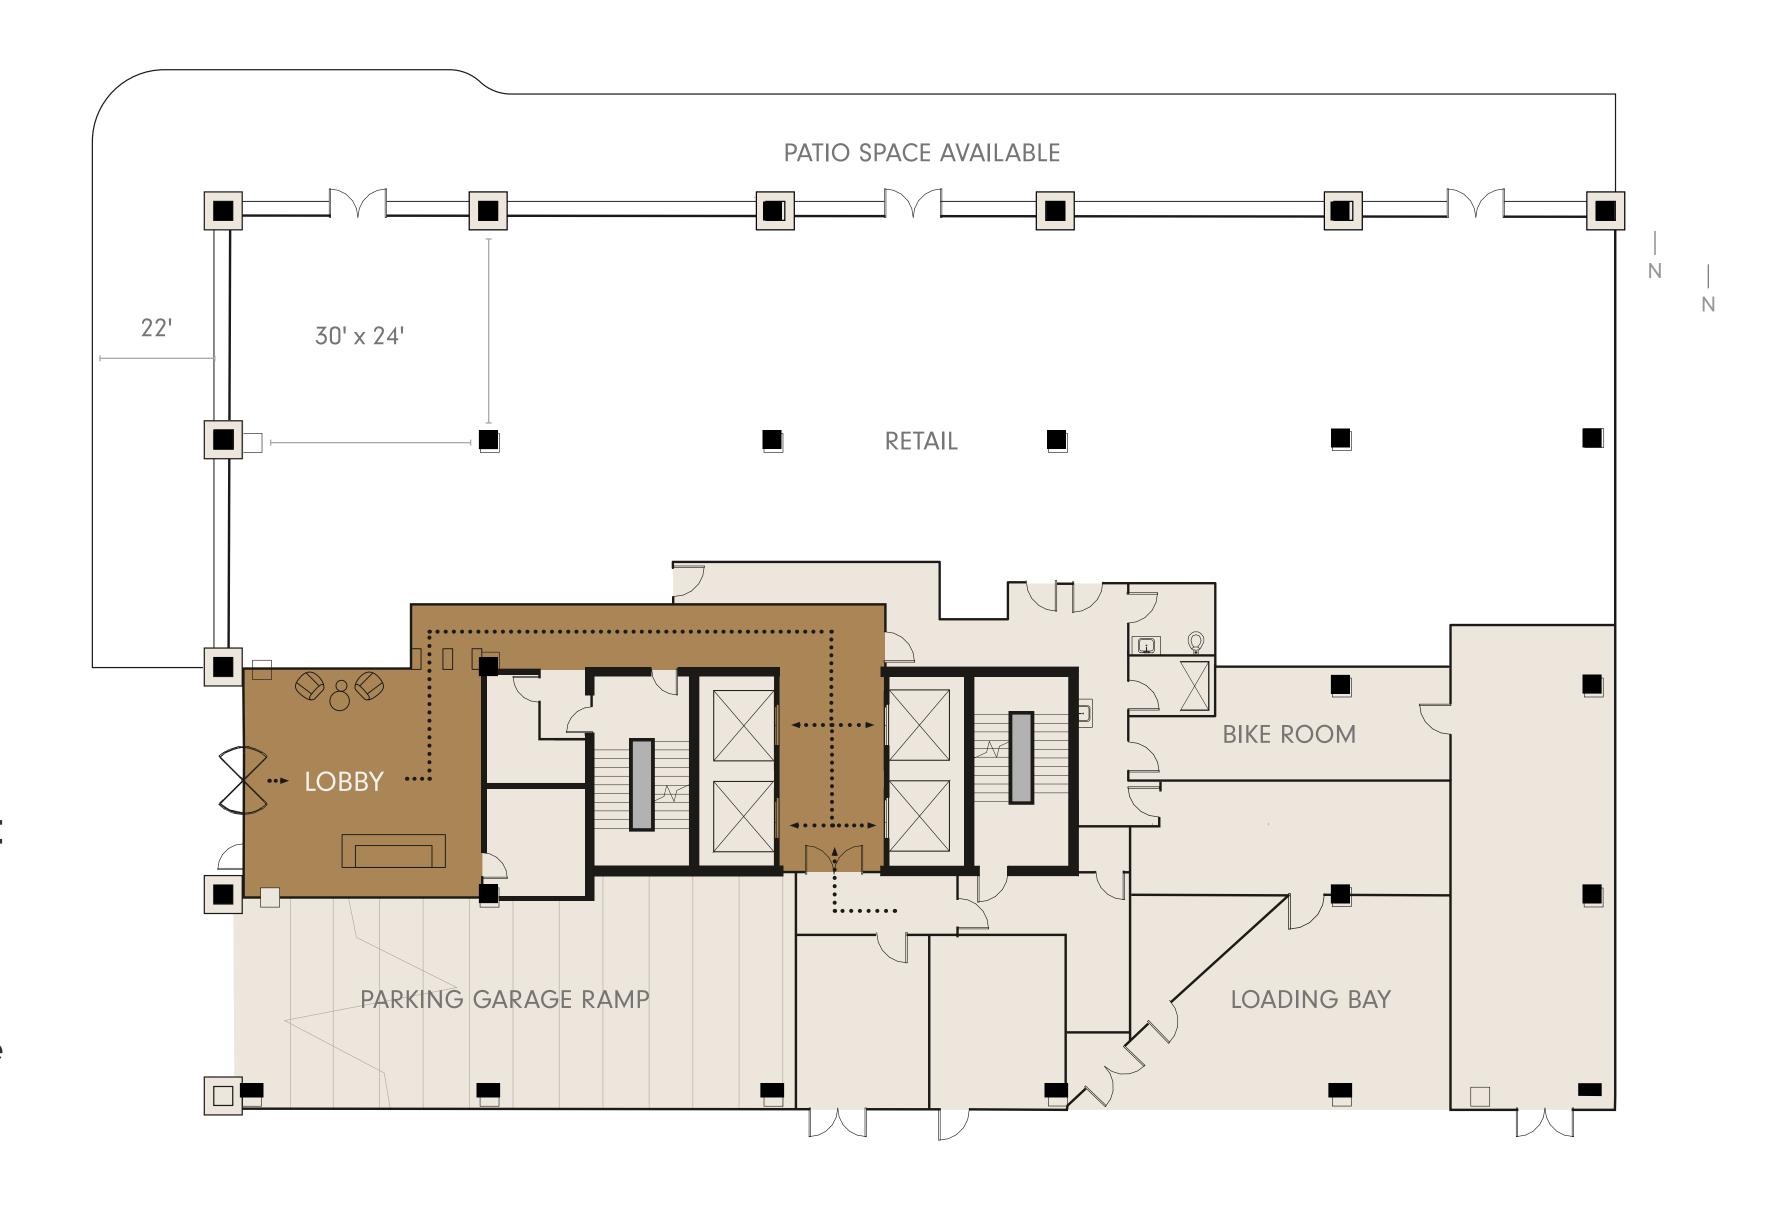

· 6,507 SF restaurant

Ground-floor retail

Ground-floor retail

Floor 1

## 12,505sF

1,201sF Lobby6,507sF Retail150'-8" Frontage

Floor 3-8 | Low-Rise Plan

14,652sF

150' Frontage

Floor 9 | High-Rise Plan

13,211sf

3,122sF Terrace