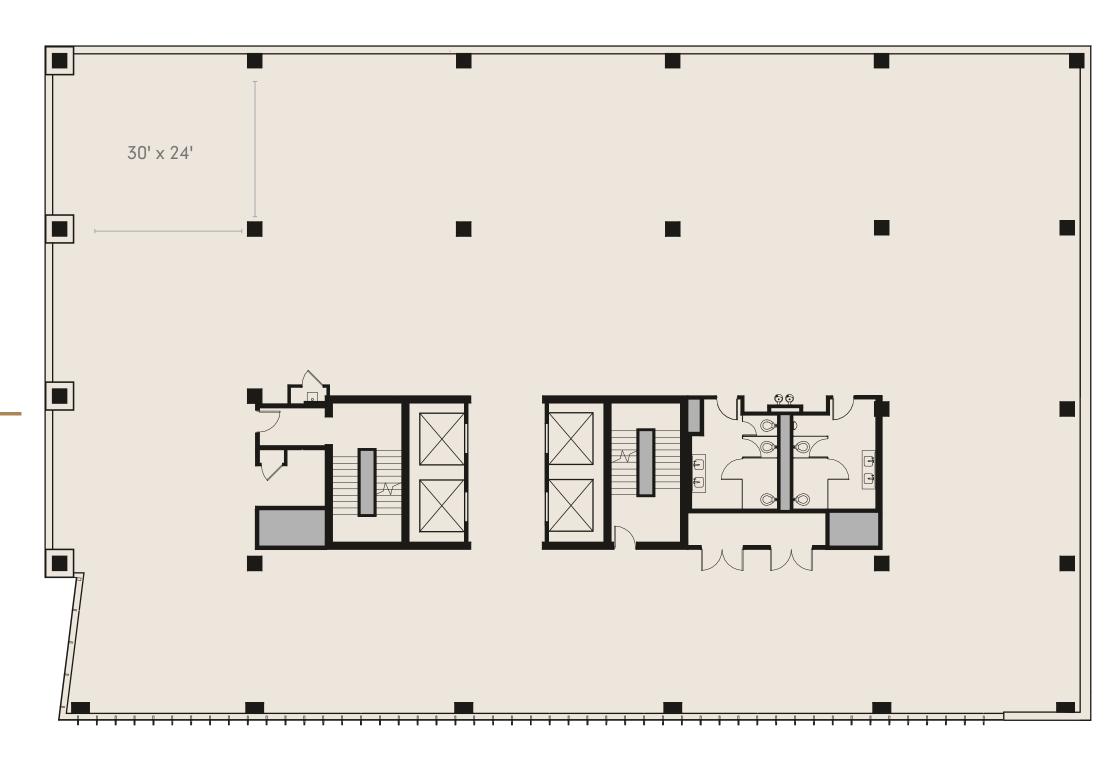

### Availability

- · Delivering for tenant construction Summer 2021
- · Total building size above grade: 150,000 SF
- · Typical floor plate: 14,652 SF low-rise; 10,094 SF high-rise
- · Contiguous: 112,000 SF in the low-rise; 40,000 SF in the high-rise
- · 35 below-ground parking spaces

## 12,505sF

1,201sF Lobby6,507sF Retail150'-8" Frontage

Floor 3-8 | Low-Rise Plan

14,652sF

150' Frontage

Floor 9 | High-Rise Plan

13,211sf

3,122sF Terrace