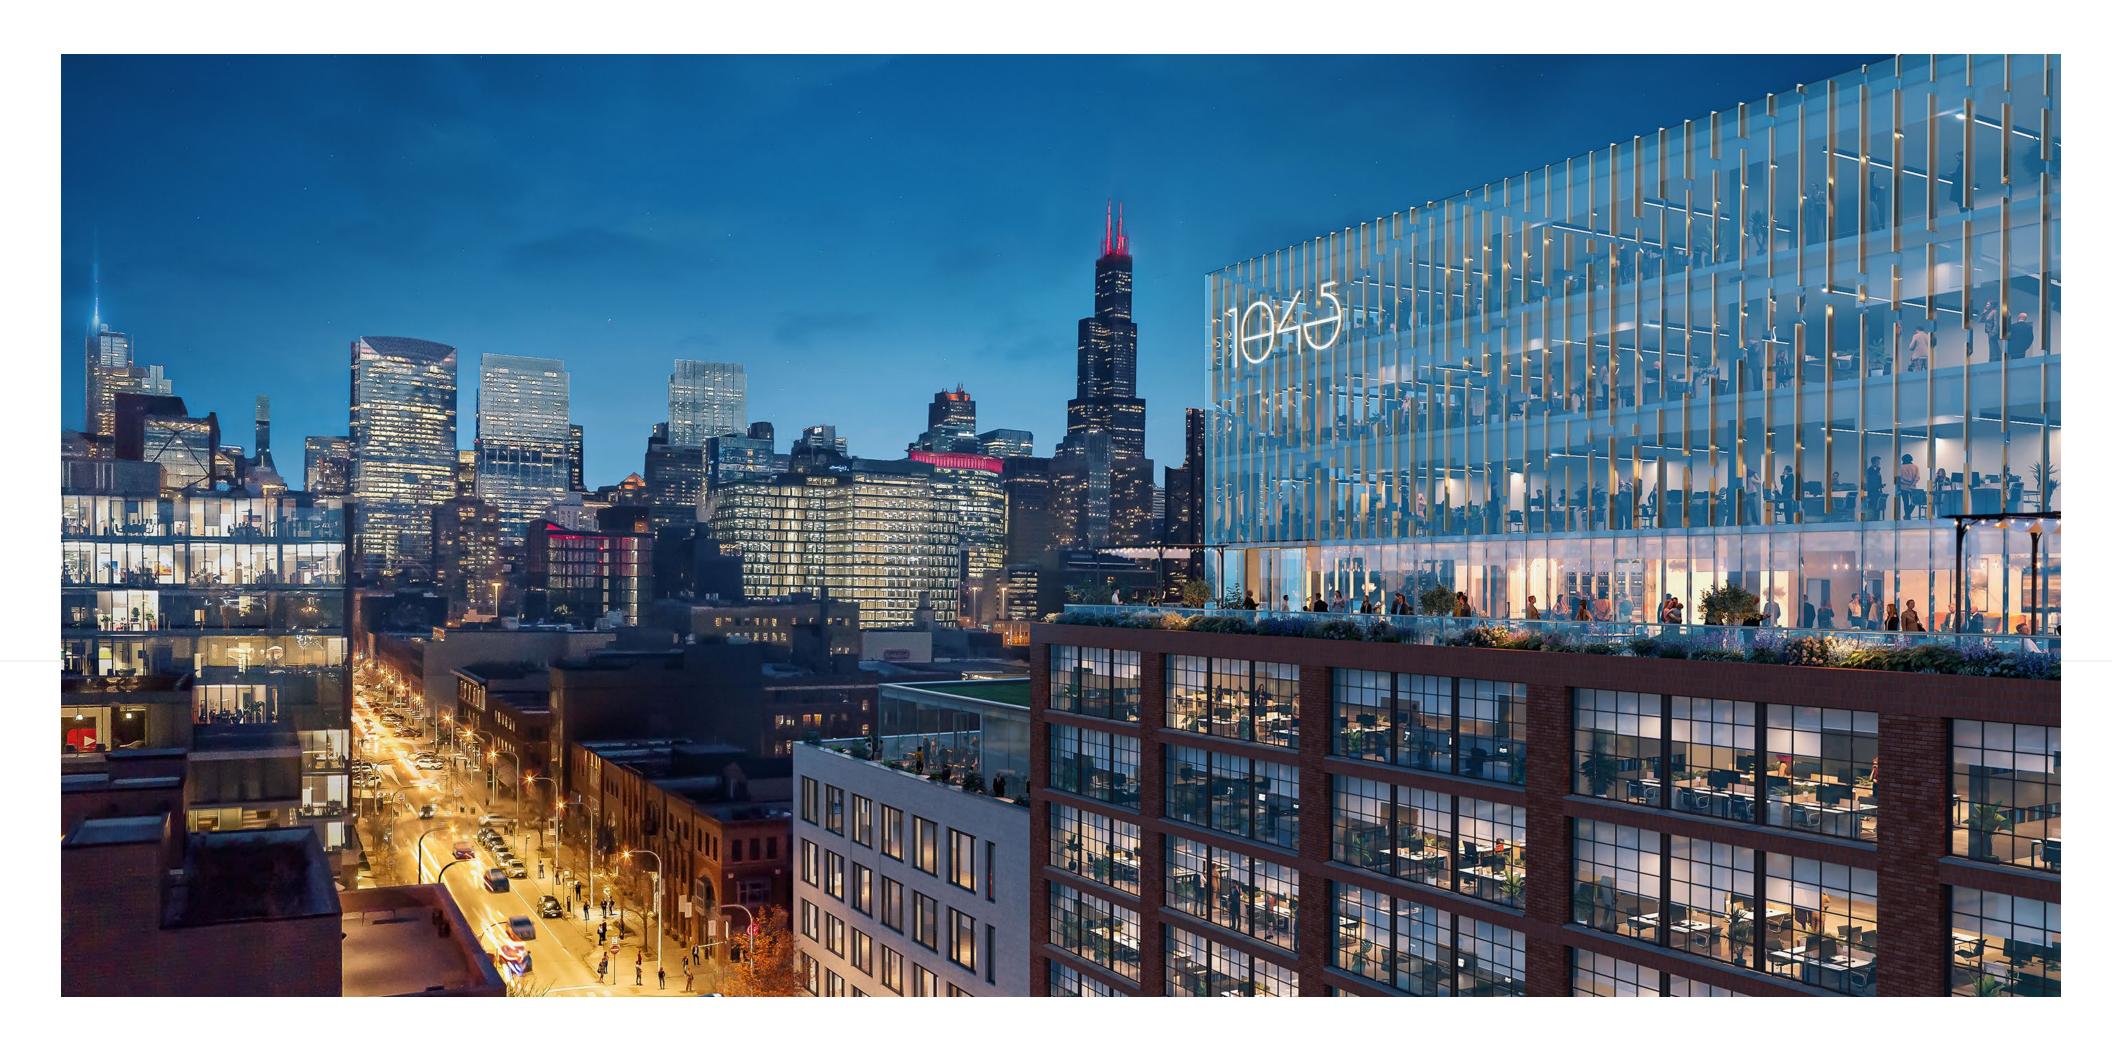

### Visibility

- · Newest development in Fulton Market
- · Tallest building in the Fulton Market Historic District
- · 150' of frontage on Fulton
- · Signage opportunities available

#### Structure

- · Low-rise is traditional masonry aesthetic
- · High-rise is a floor-to-ceiling glass jewel box
- · Building facade is 70% glazing, 30% masonry
- · 3,122 SF outdoor terrace on the 9th floor overlooking Fulton Street

# Make your mark on Fulton.

- · Strong street presence
- · Incredible branding/signage opportunity
- · Large setbacks for grand views
- · Design fits architectural integrity of the neighborhood

10,094sF

typical high-rise floors boasting a floor-to-ceiling glass jewel box

70% glazing facade

30% masonry facade

150,000sF

delivering for tenant construction Summer 2021

Jewel box high-rise office