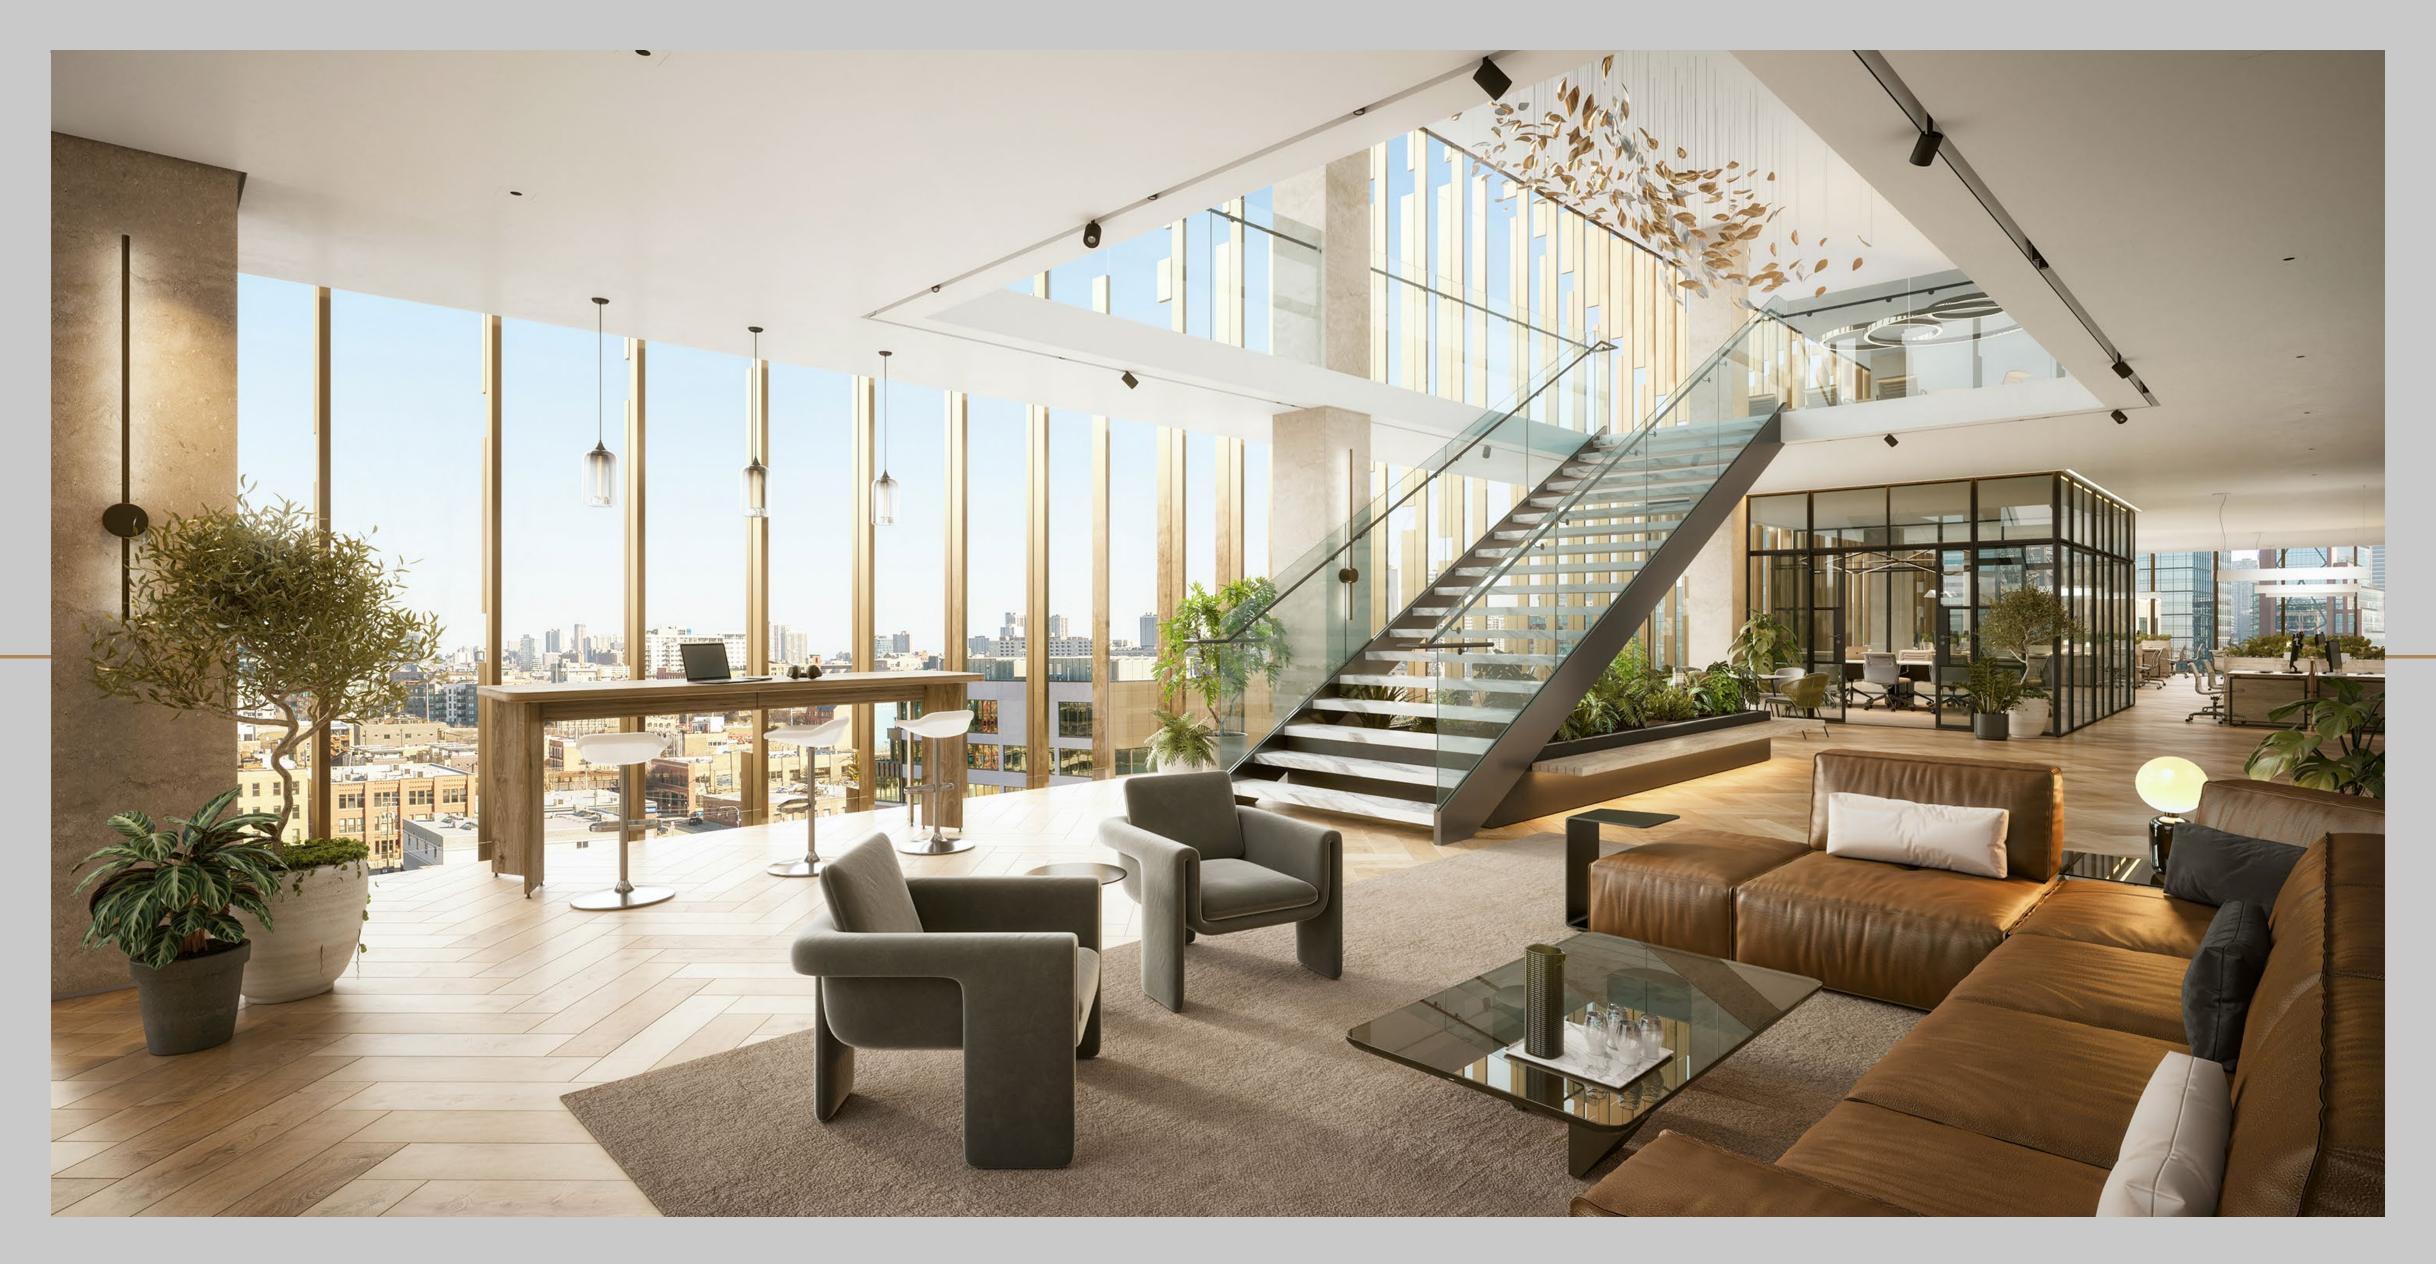

# Unwind on Fulton.

Curate your blank canvas with indoor/outdoor amenity spaces tailored to the needs of your employees.

· 3,122 SF terrace · Lobby coffee bar

overlooking Fulton · Bar & lounge

· Ground-floor retail · Private fitness

Amenity bar/lounge potential

1045

Floor 9 | High-Rise Plan

13,211sf

3,122SF Terrace

PRIVATE OFFICE

CONFERENCE ROOM

1045 W Fulton Market Chicago, IL 60607