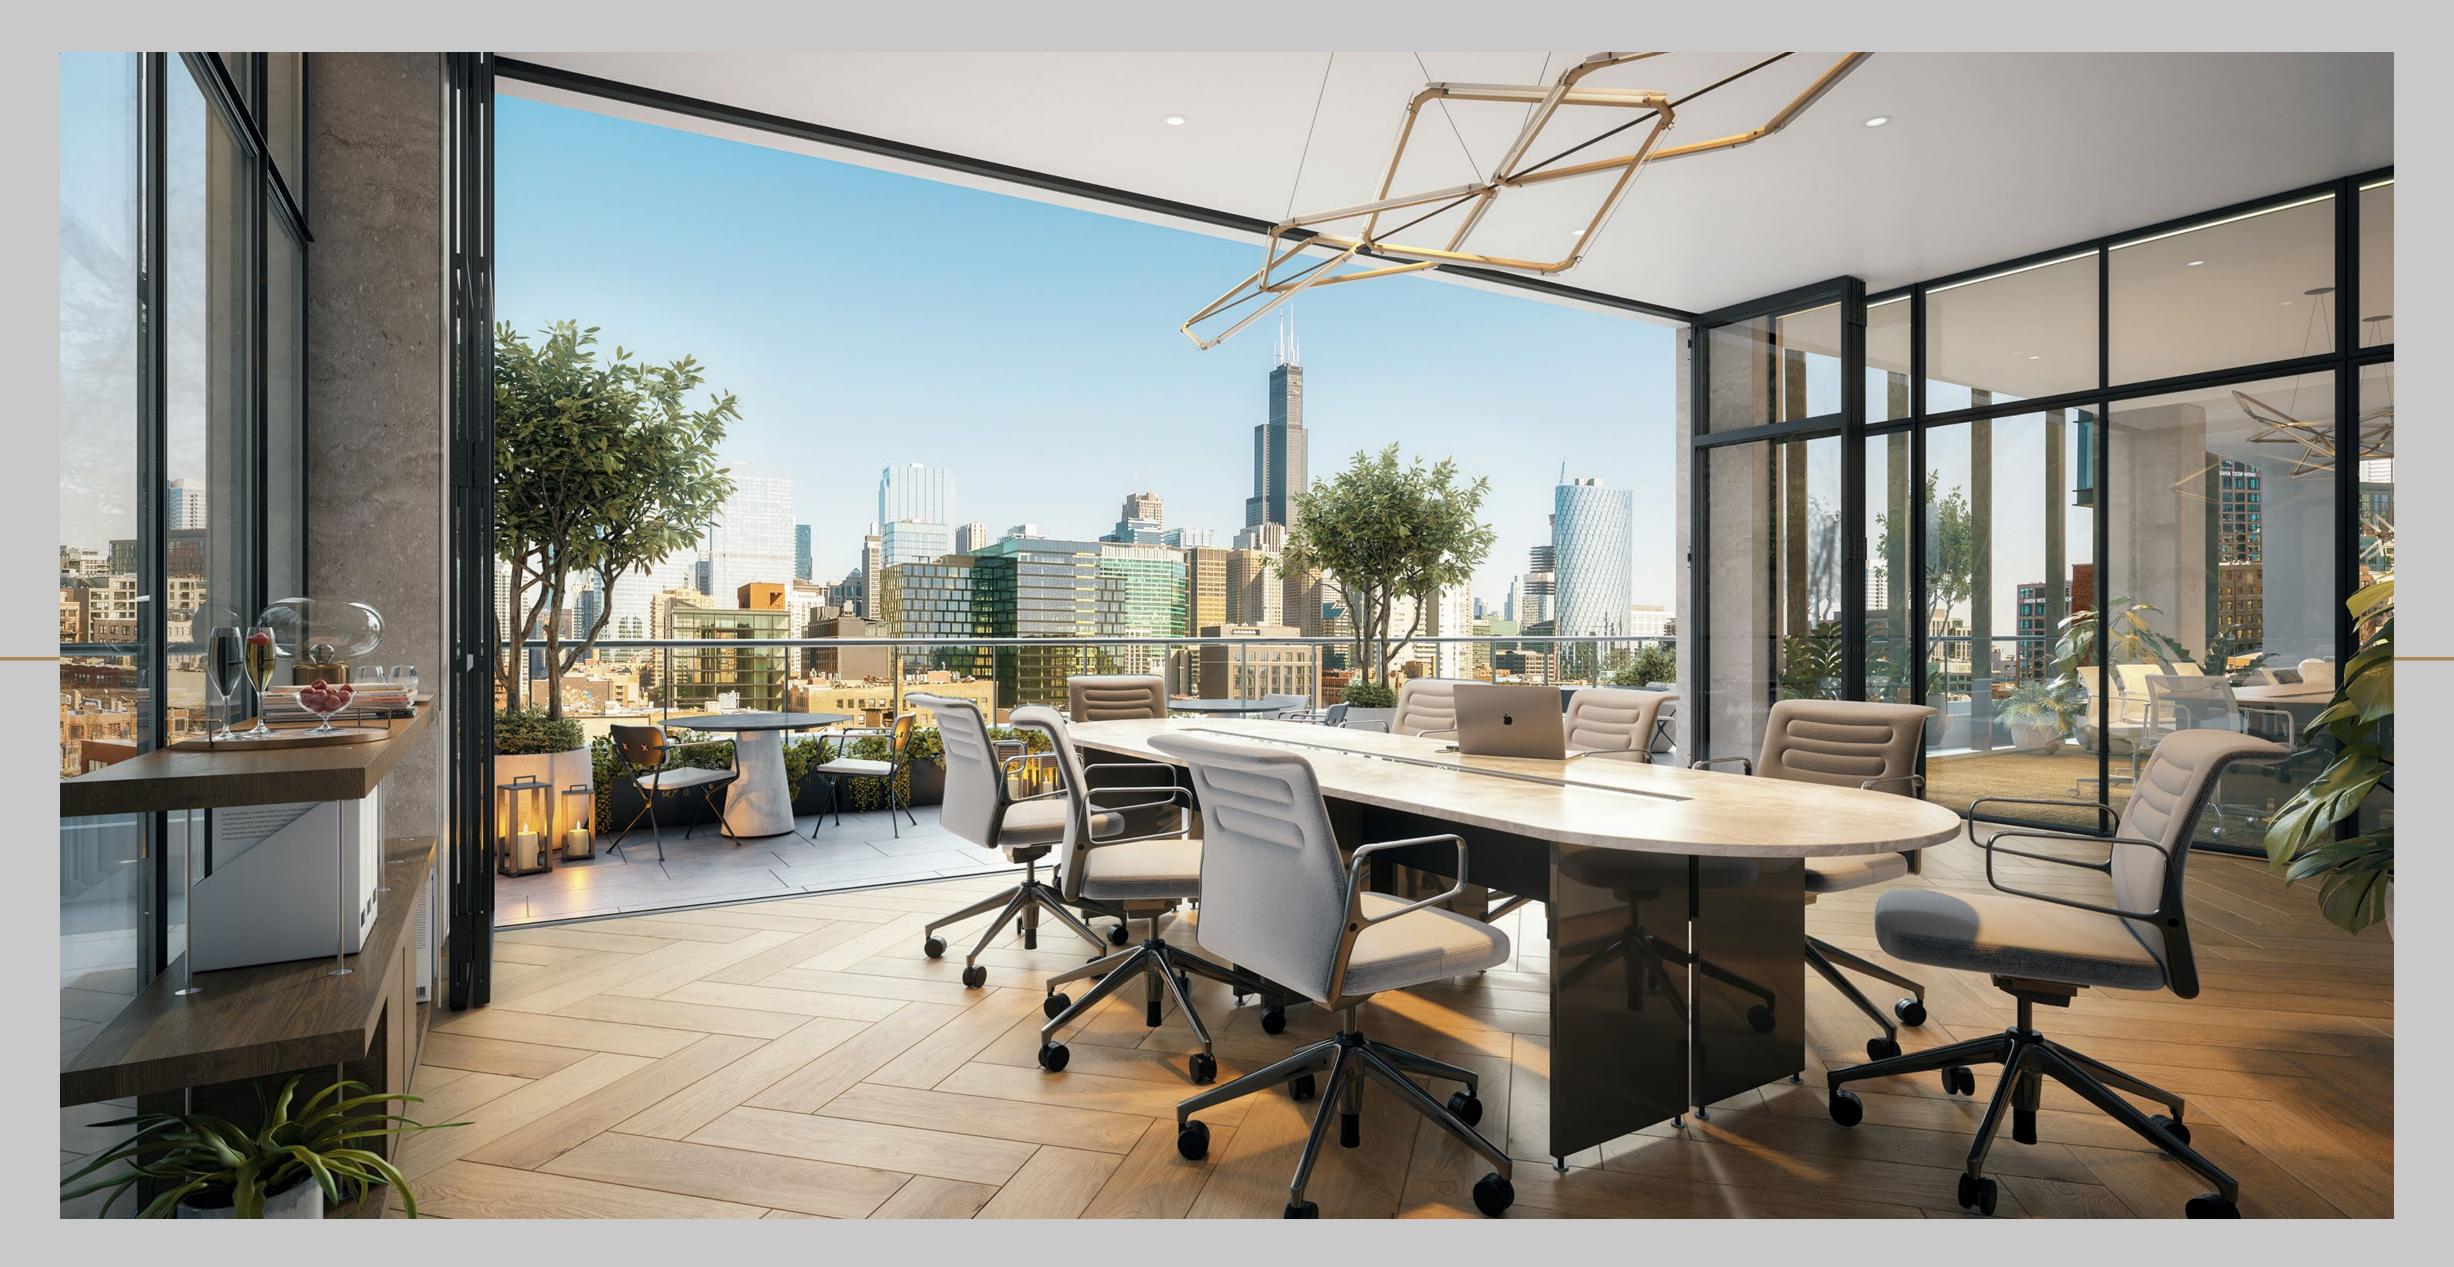

#### Structure

- · Low-rise is traditional masonry aesthetic
- · High-rise is a floor-to-ceiling glass jewel box
- · Building facade is 70% glazing, 30% masonry
- · 3,122 SF outdoor terrace on the 9th floor overlooking Fulton Street

# Unwind on Fulton.

Curate your blank canvas with indoor/outdoor amenity spaces tailored to the needs of your employees.

· 3,122 SF terrace · Lobby coffee bar

overlooking Fulton · Bar & lounge

· Ground-floor retail · Private fitness

## 12,505sF

1,201sF Lobby6,507sF Retail150'-8" Frontage

Floor 3-8 | Low-Rise Plan

14,652sF

150' Frontage

Floor 9 | High-Rise Plan

13,211sf

3,122sF Terrace

Amenity bar/lounge potential

1045

Floor 9 | High-Rise Plan

13,211sf

3,122SF Terrace

PRIVATE OFFICE

CONFERENCE ROOM

1045 W Fulton Market Chicago, IL 60607