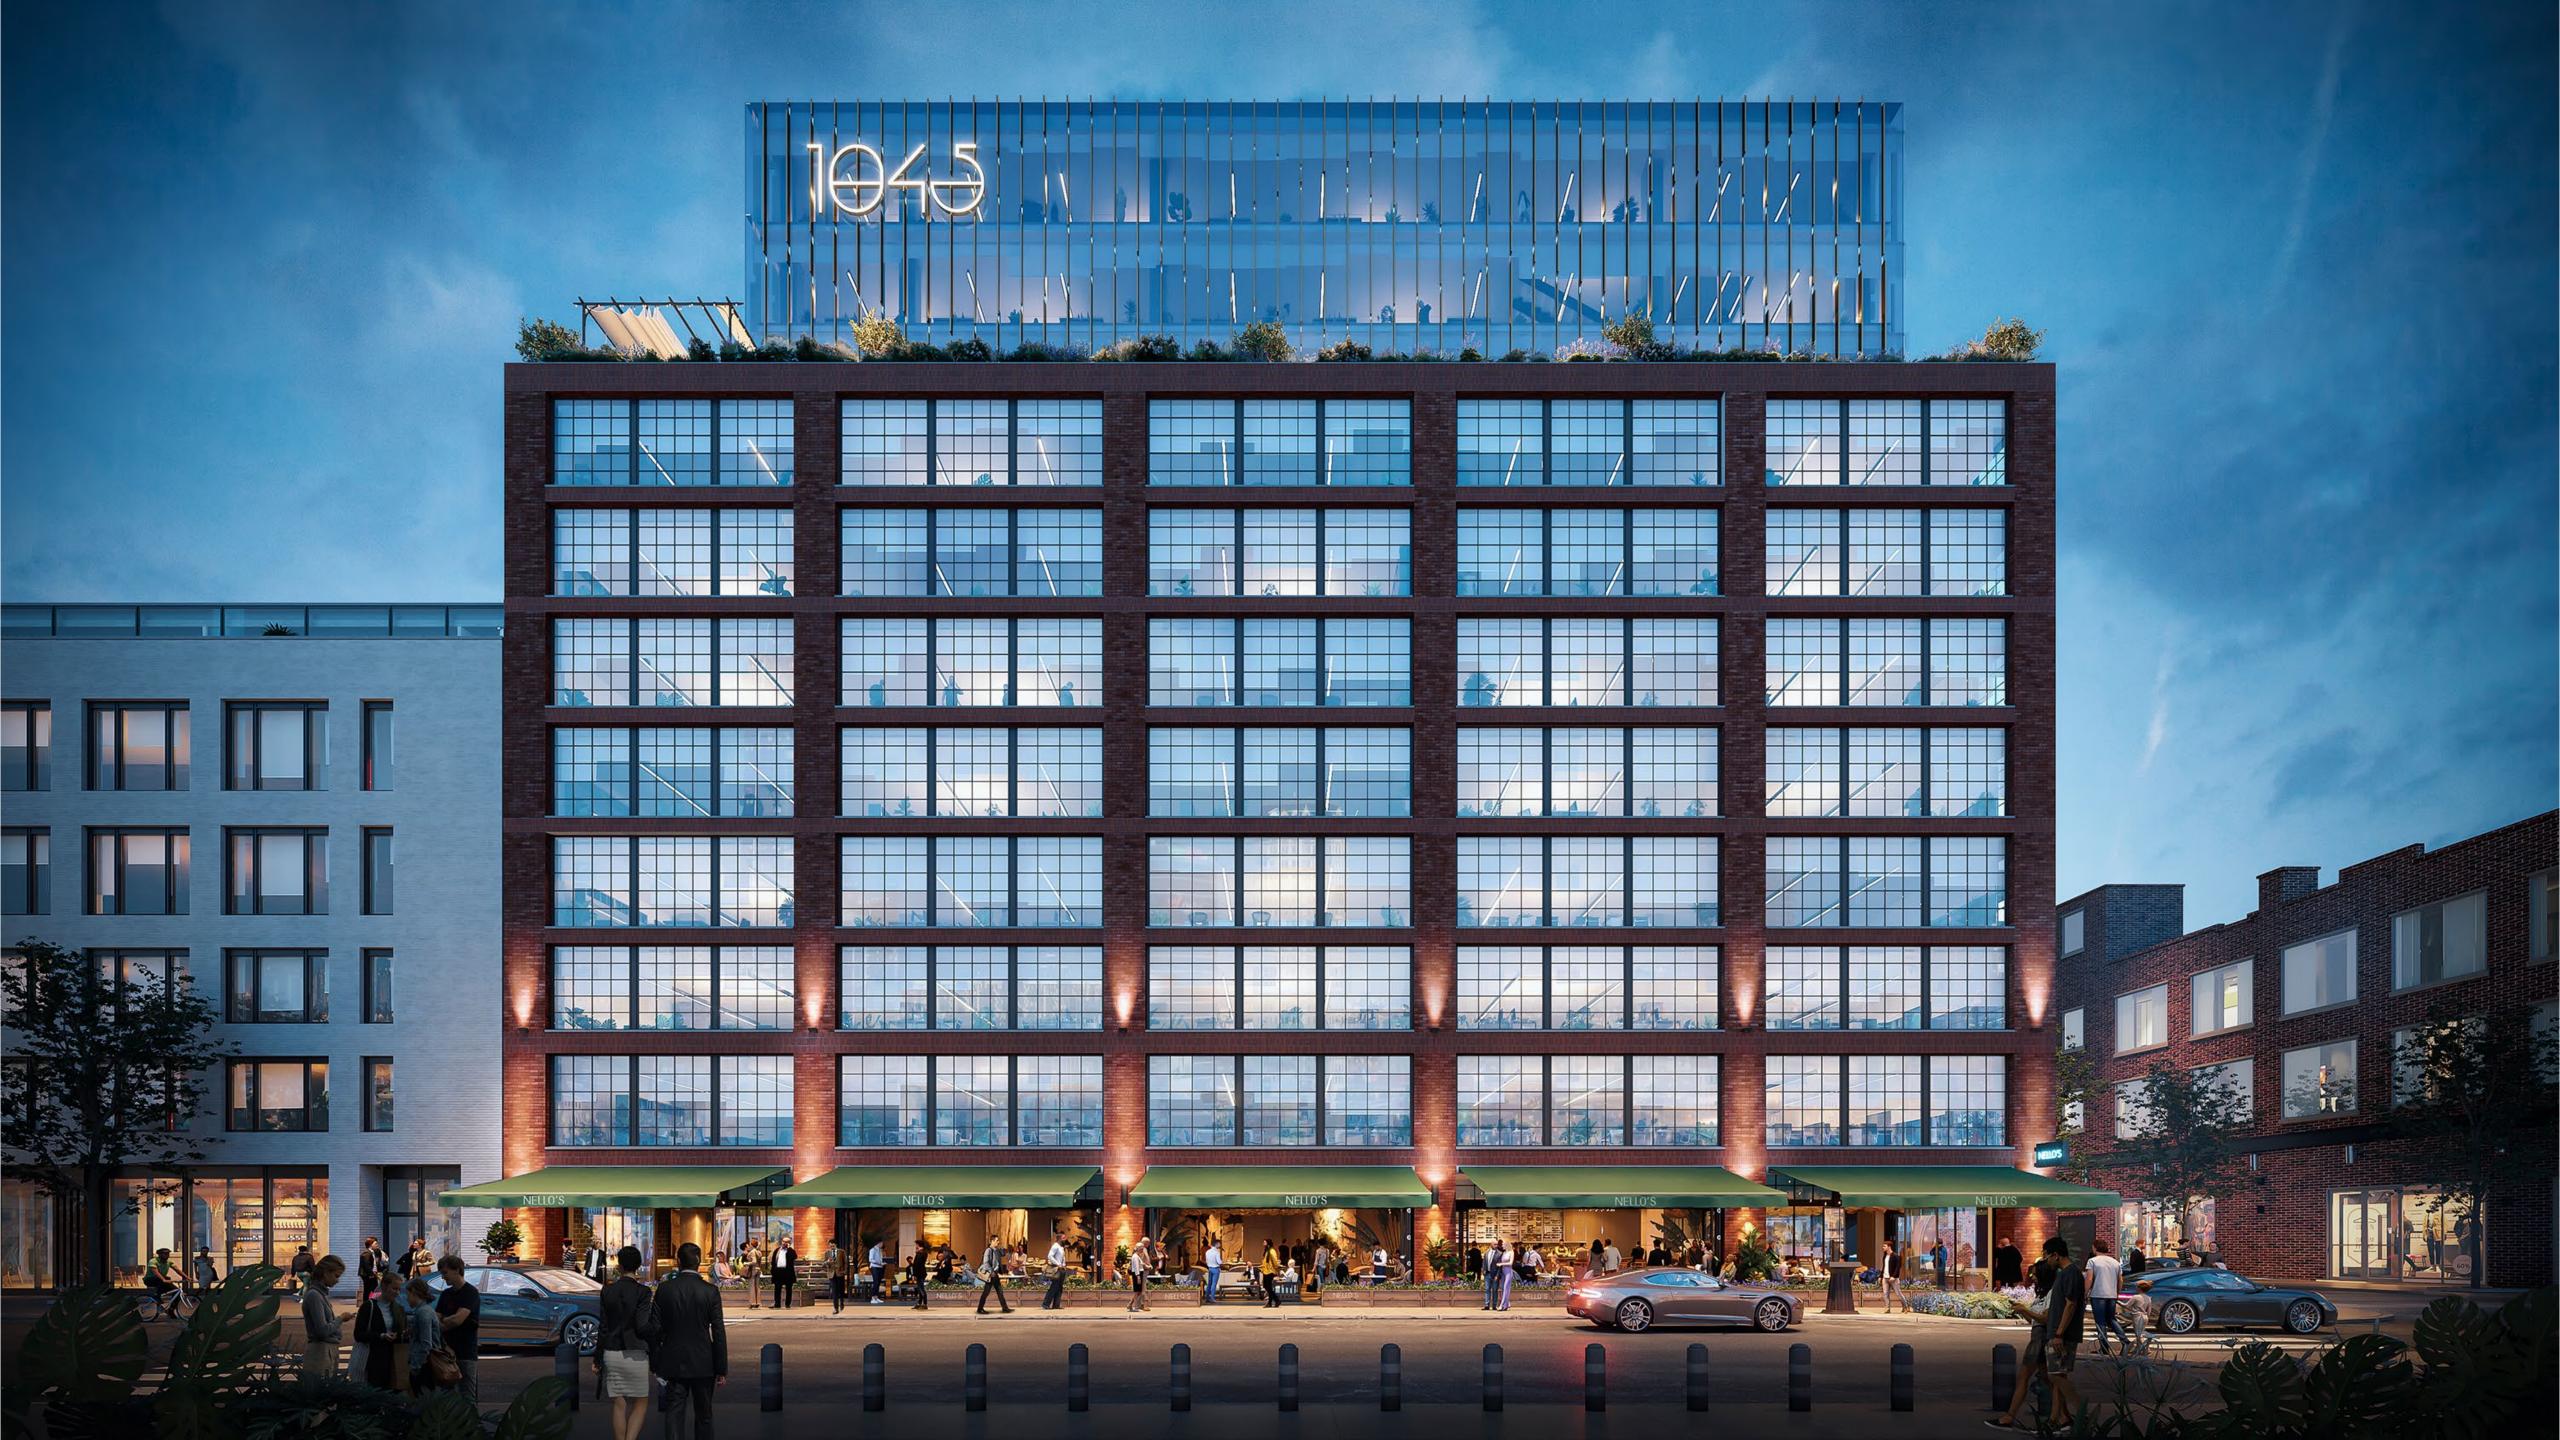

# Your future is on Fulton.

Within today's changing office landscape, employees are expecting more and more from their workplace. They want control, convenience, and an environment that puts their comfort at the forefront. At 1045 on Fulton, we're going above and beyond to support you with customizable workspaces, advanced building systems, and wellness-driven design. For forward-thinking companies entering the next generation of office space, your future is on Fulton.

# Take your place on Fulton.

1045 offers a customizable, spec building opportunity in the heart of Fulton Market.

# Make your mark on Fulton.

- · Strong street presence
- · Incredible branding/signage opportunity
- · Large setbacks for grand views
- · Design fits architectural integrity of the neighborhood

10,094sF

typical high-rise floors boasting a floor-to-ceiling glass jewel box

70% glazing facade

30% masonry facade

150,000sF

delivering for tenant construction Summer 2021

Jewel box high-rise office