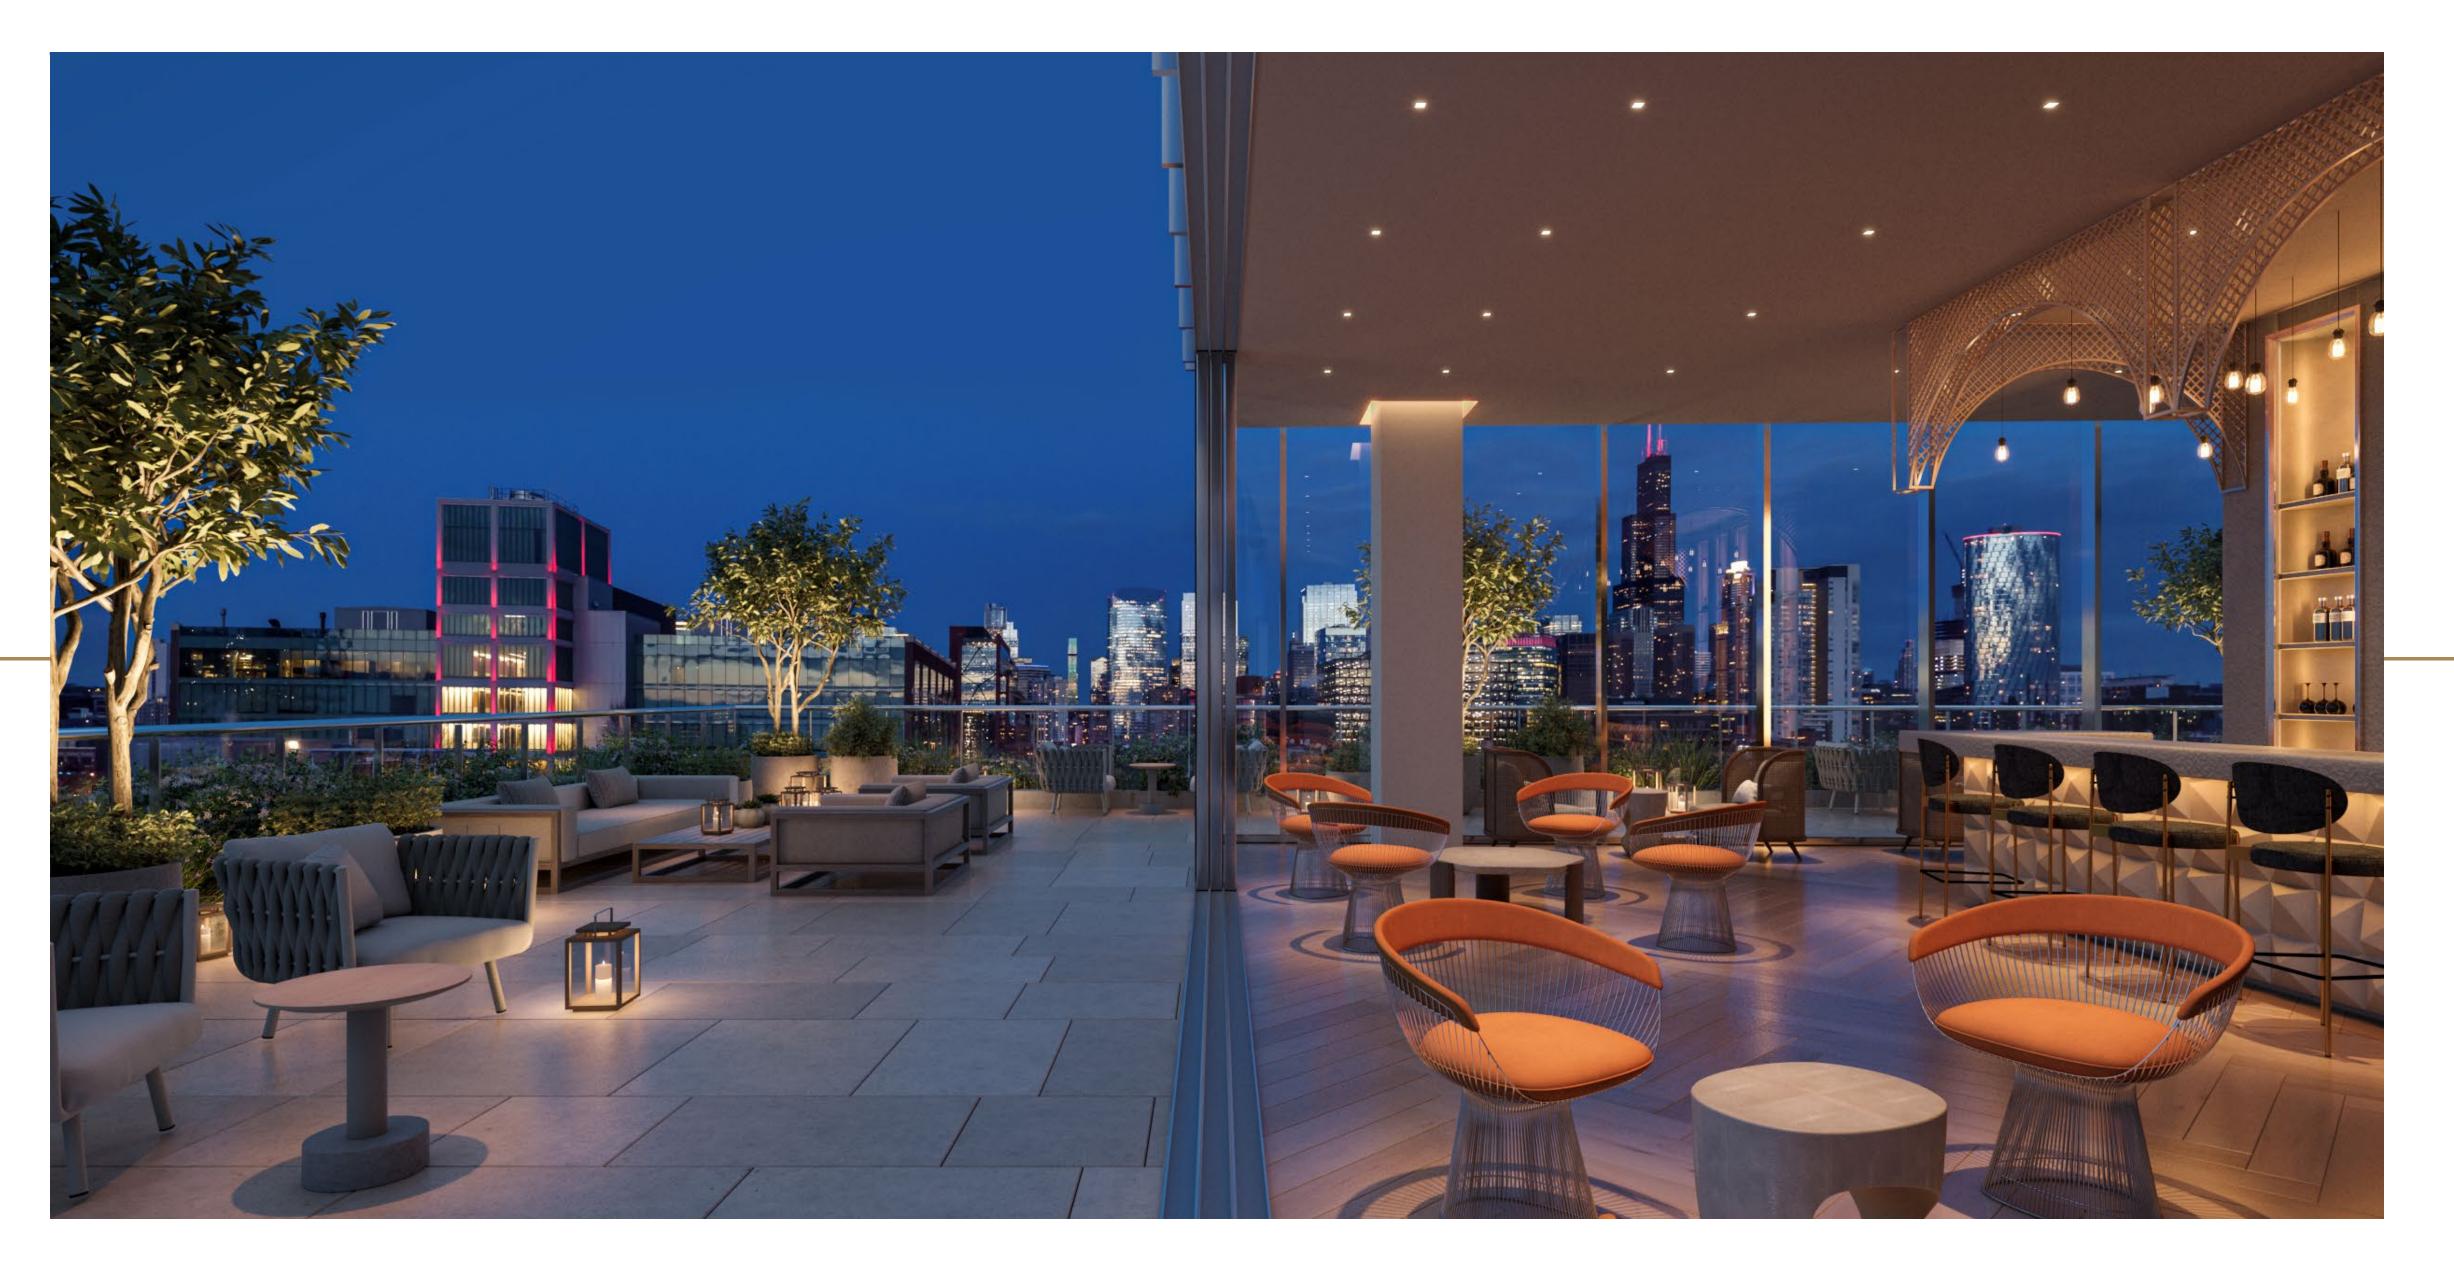

# Unwind on Fulton.

Curate your blank canvas with indoor/outdoor amenity spaces tailored to the needs of your employees.

· 3,122 SF terrace · Lobby coffee bar

overlooking Fulton · Bar & lounge

· Ground-floor retail · Private fitness

Amenity bar/lounge potential

1045

Floor 9 | High-Rise Plan

13,211sf

3,122SF Terrace

PRIVATE OFFICE

CONFERENCE ROOM

1045 W Fulton Market Chicago, IL 60607