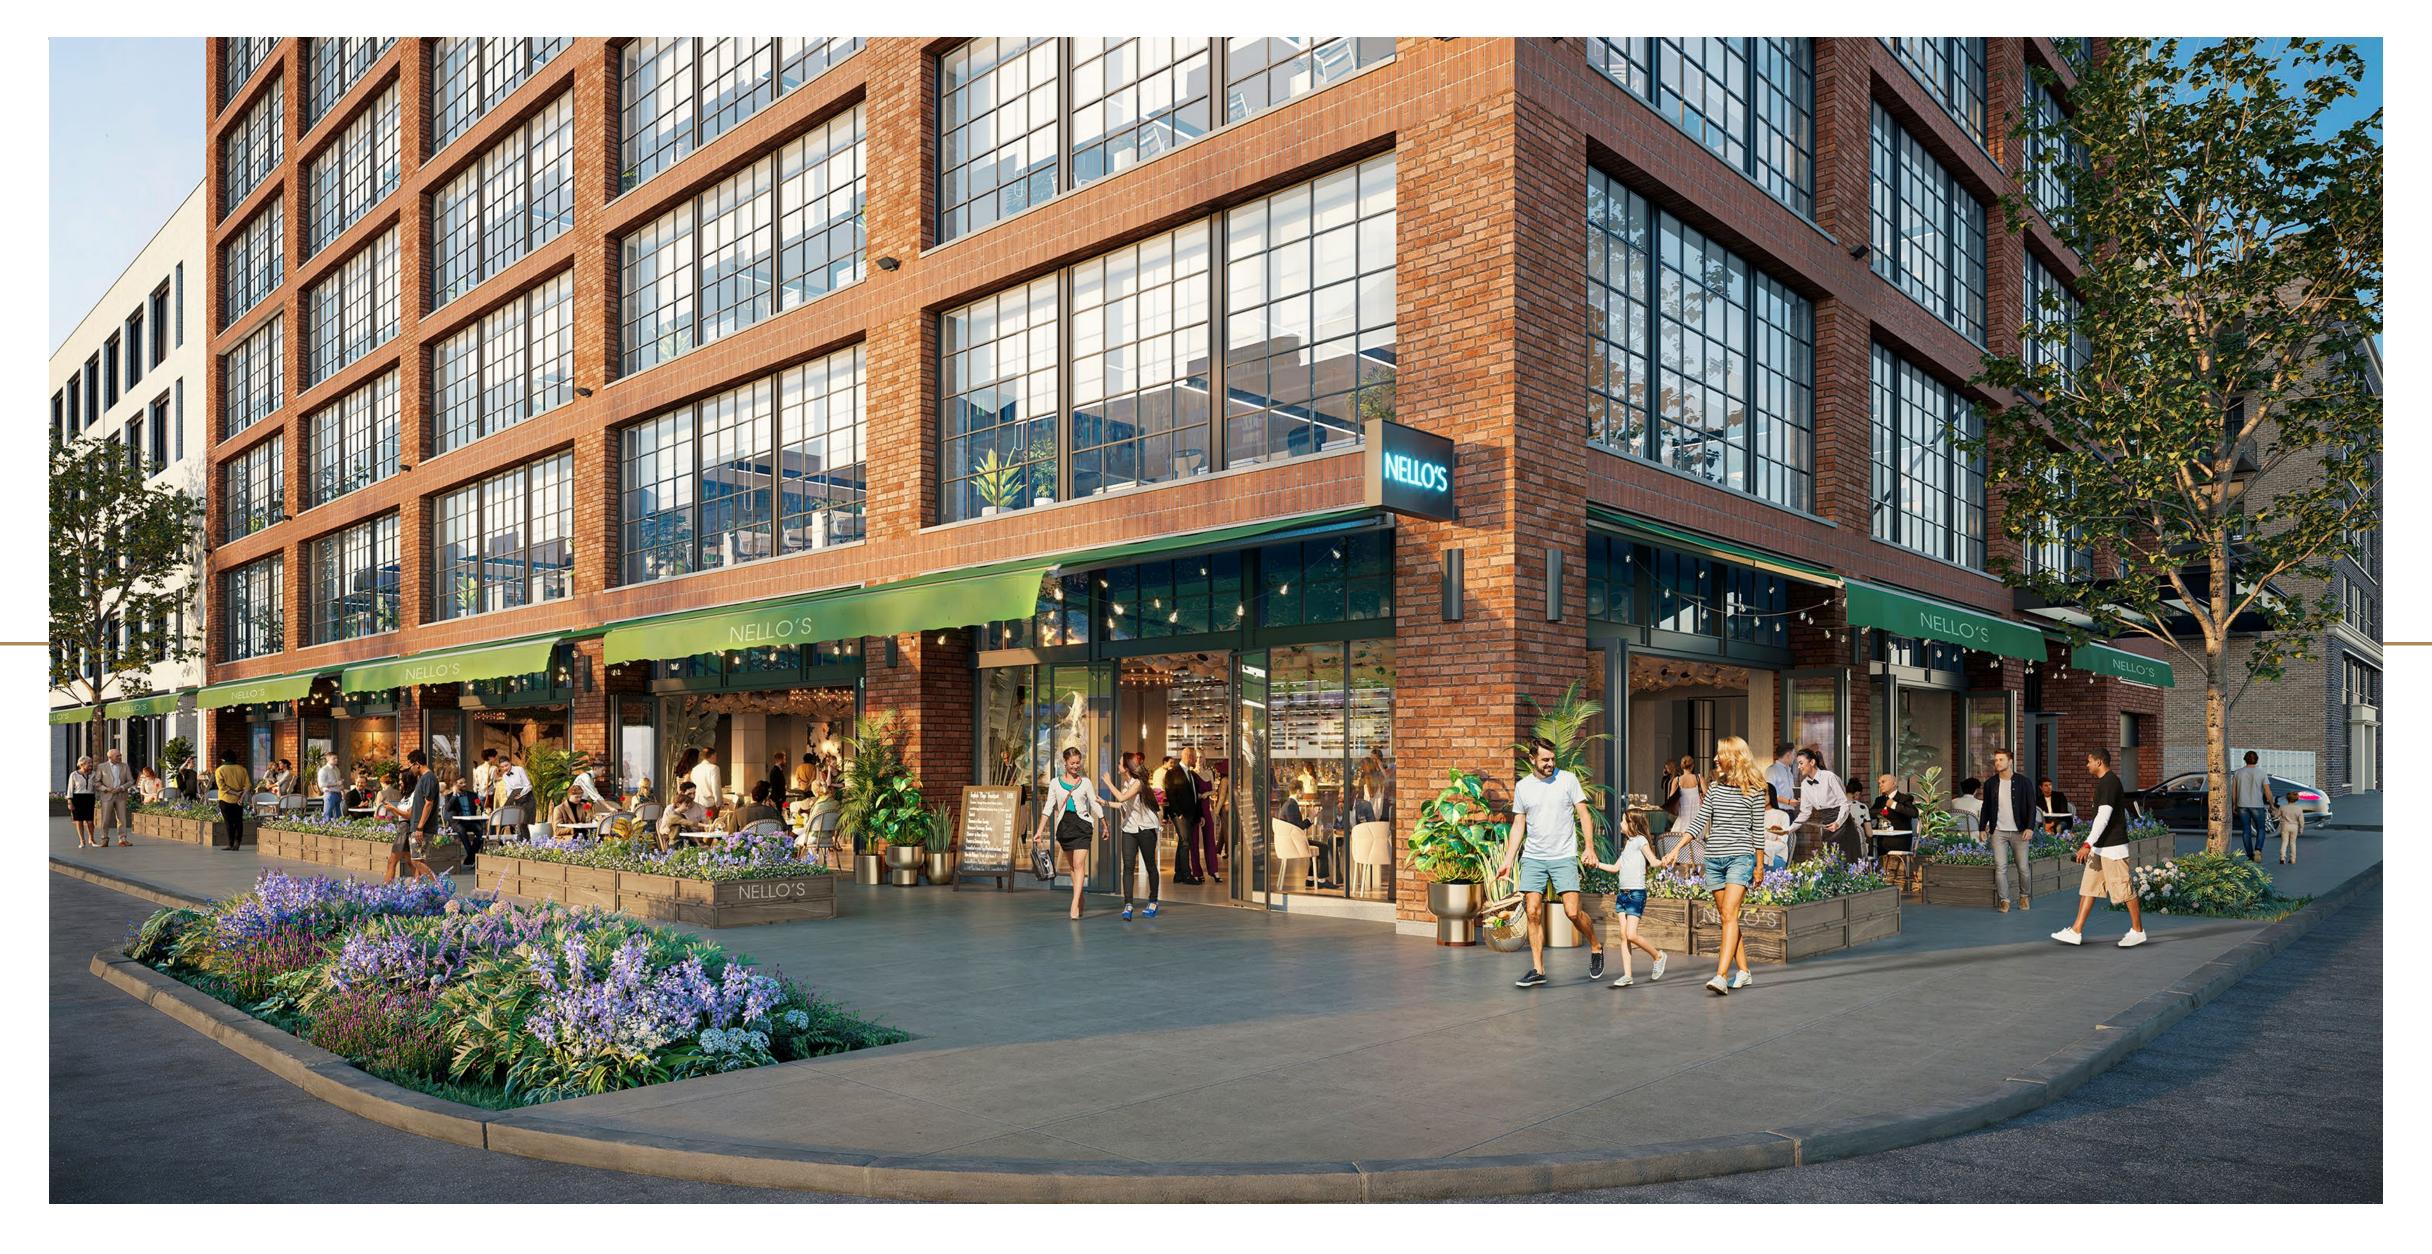

# Unwind on Fulton.

Curate your blank canvas with indoor/outdoor amenity spaces tailored to the needs of your employees.

· 3,122 SF terrace · Lobby coffee bar

overlooking Fulton · Bar & lounge

· Ground-floor retail · Private fitness

· 6,507 SF restaurant

Ground-floor retail

Ground-floor retail

Floor 1