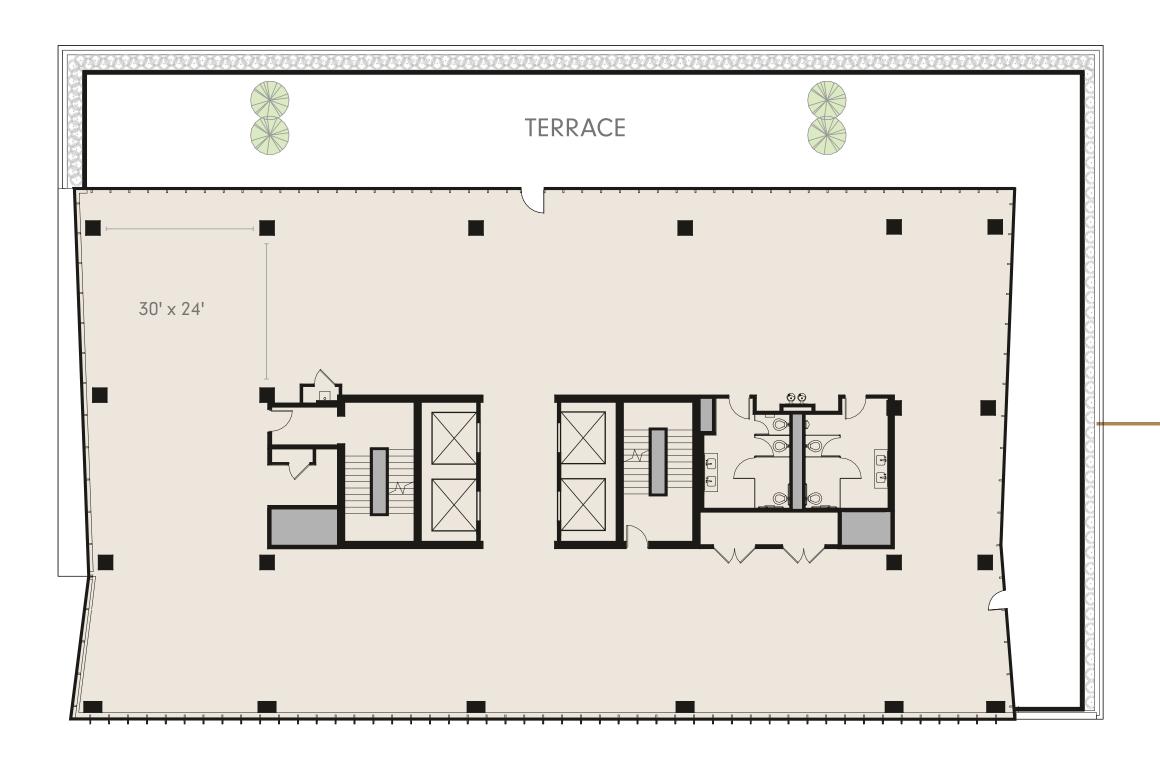

#### Structure

- · Low-rise is traditional masonry aesthetic
- · High-rise is a floor-to-ceiling glass jewel box
- · Building facade is 70% glazing, 30% masonry
- · 3,122 SF outdoor terrace on the 9th floor overlooking Fulton Street

## 12,505sF

1,201sF Lobby6,507sF Retail150'-8" Frontage

Floor 3-8 | Low-Rise Plan

14,652sF

150' Frontage

Floor 9 | High-Rise Plan

13,211sf

3,122sF Terrace

Amenity bar/lounge potential

1045

Floor 9 | High-Rise Plan

13,211sf

3,122SF Terrace

PRIVATE OFFICE

CONFERENCE ROOM

1045 W Fulton Market Chicago, IL 60607