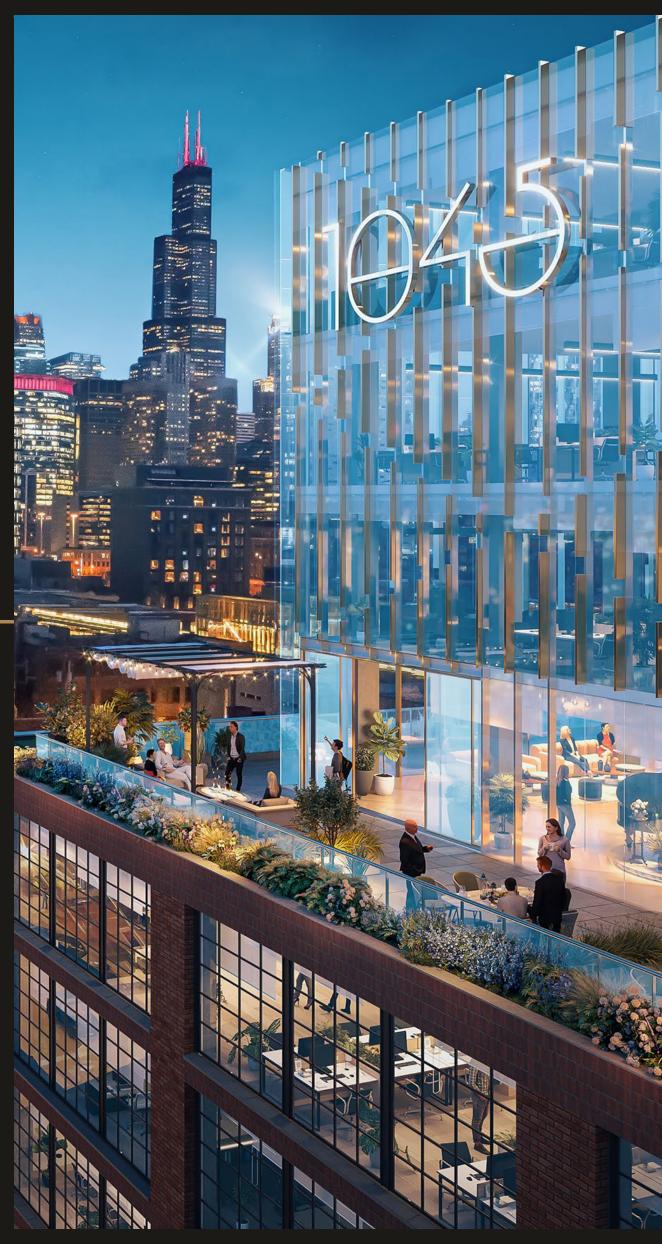

#### Structure

- · Low-rise is traditional masonry aesthetic
- · High-rise is a floor-to-ceiling glass jewel box
- · Building facade is 70% glazing, 30% masonry
- · 3,122 SF outdoor terrace on the 9th floor overlooking Fulton Street

# Make your mark on Fulton.

- · Strong street presence
- · Incredible branding/signage opportunity
- · Large setbacks for grand views
- · Design fits architectural integrity of the neighborhood

10,094sF

# Unwind on Fulton.

Curate your blank canvas with indoor/outdoor amenity spaces tailored to the needs of your employees.

· 3,122 SF terrace · Lobby coffee bar

overlooking Fulton · Bar & lounge

· Ground-floor retail · Private fitness