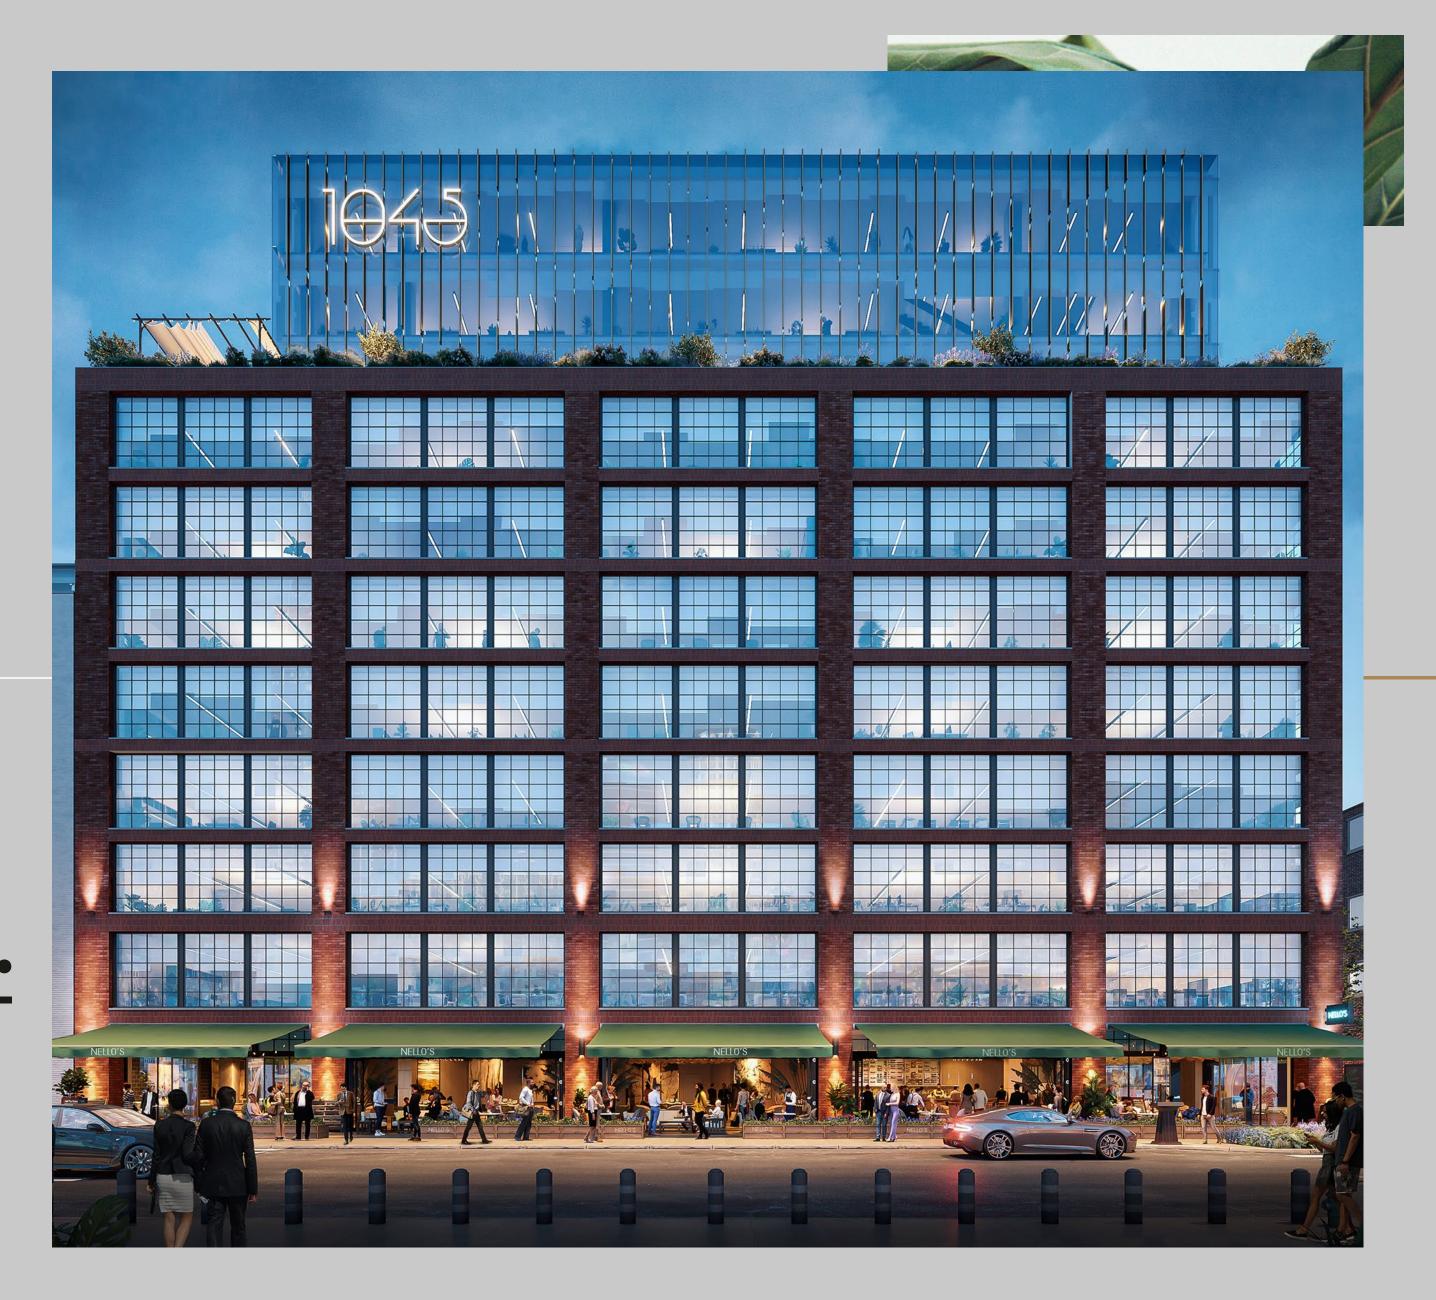

# Take your place on Fulton.

1045 offers a customizable, spec building opportunity in the heart of Fulton Market.

## 1045

# Make your mark on Fulton.

- · Strong street presence
- · Incredible branding/signage opportunity
- · Large setbacks for grand views
- · Design fits architectural integrity of the neighborhood

10,094sF

typical high-rise floors boasting a floor-to-ceiling glass jewel box

70% glazing facade

30% masonry facade

150,000sF

delivering for tenant construction Summer 2021

Jewel box high-rise office