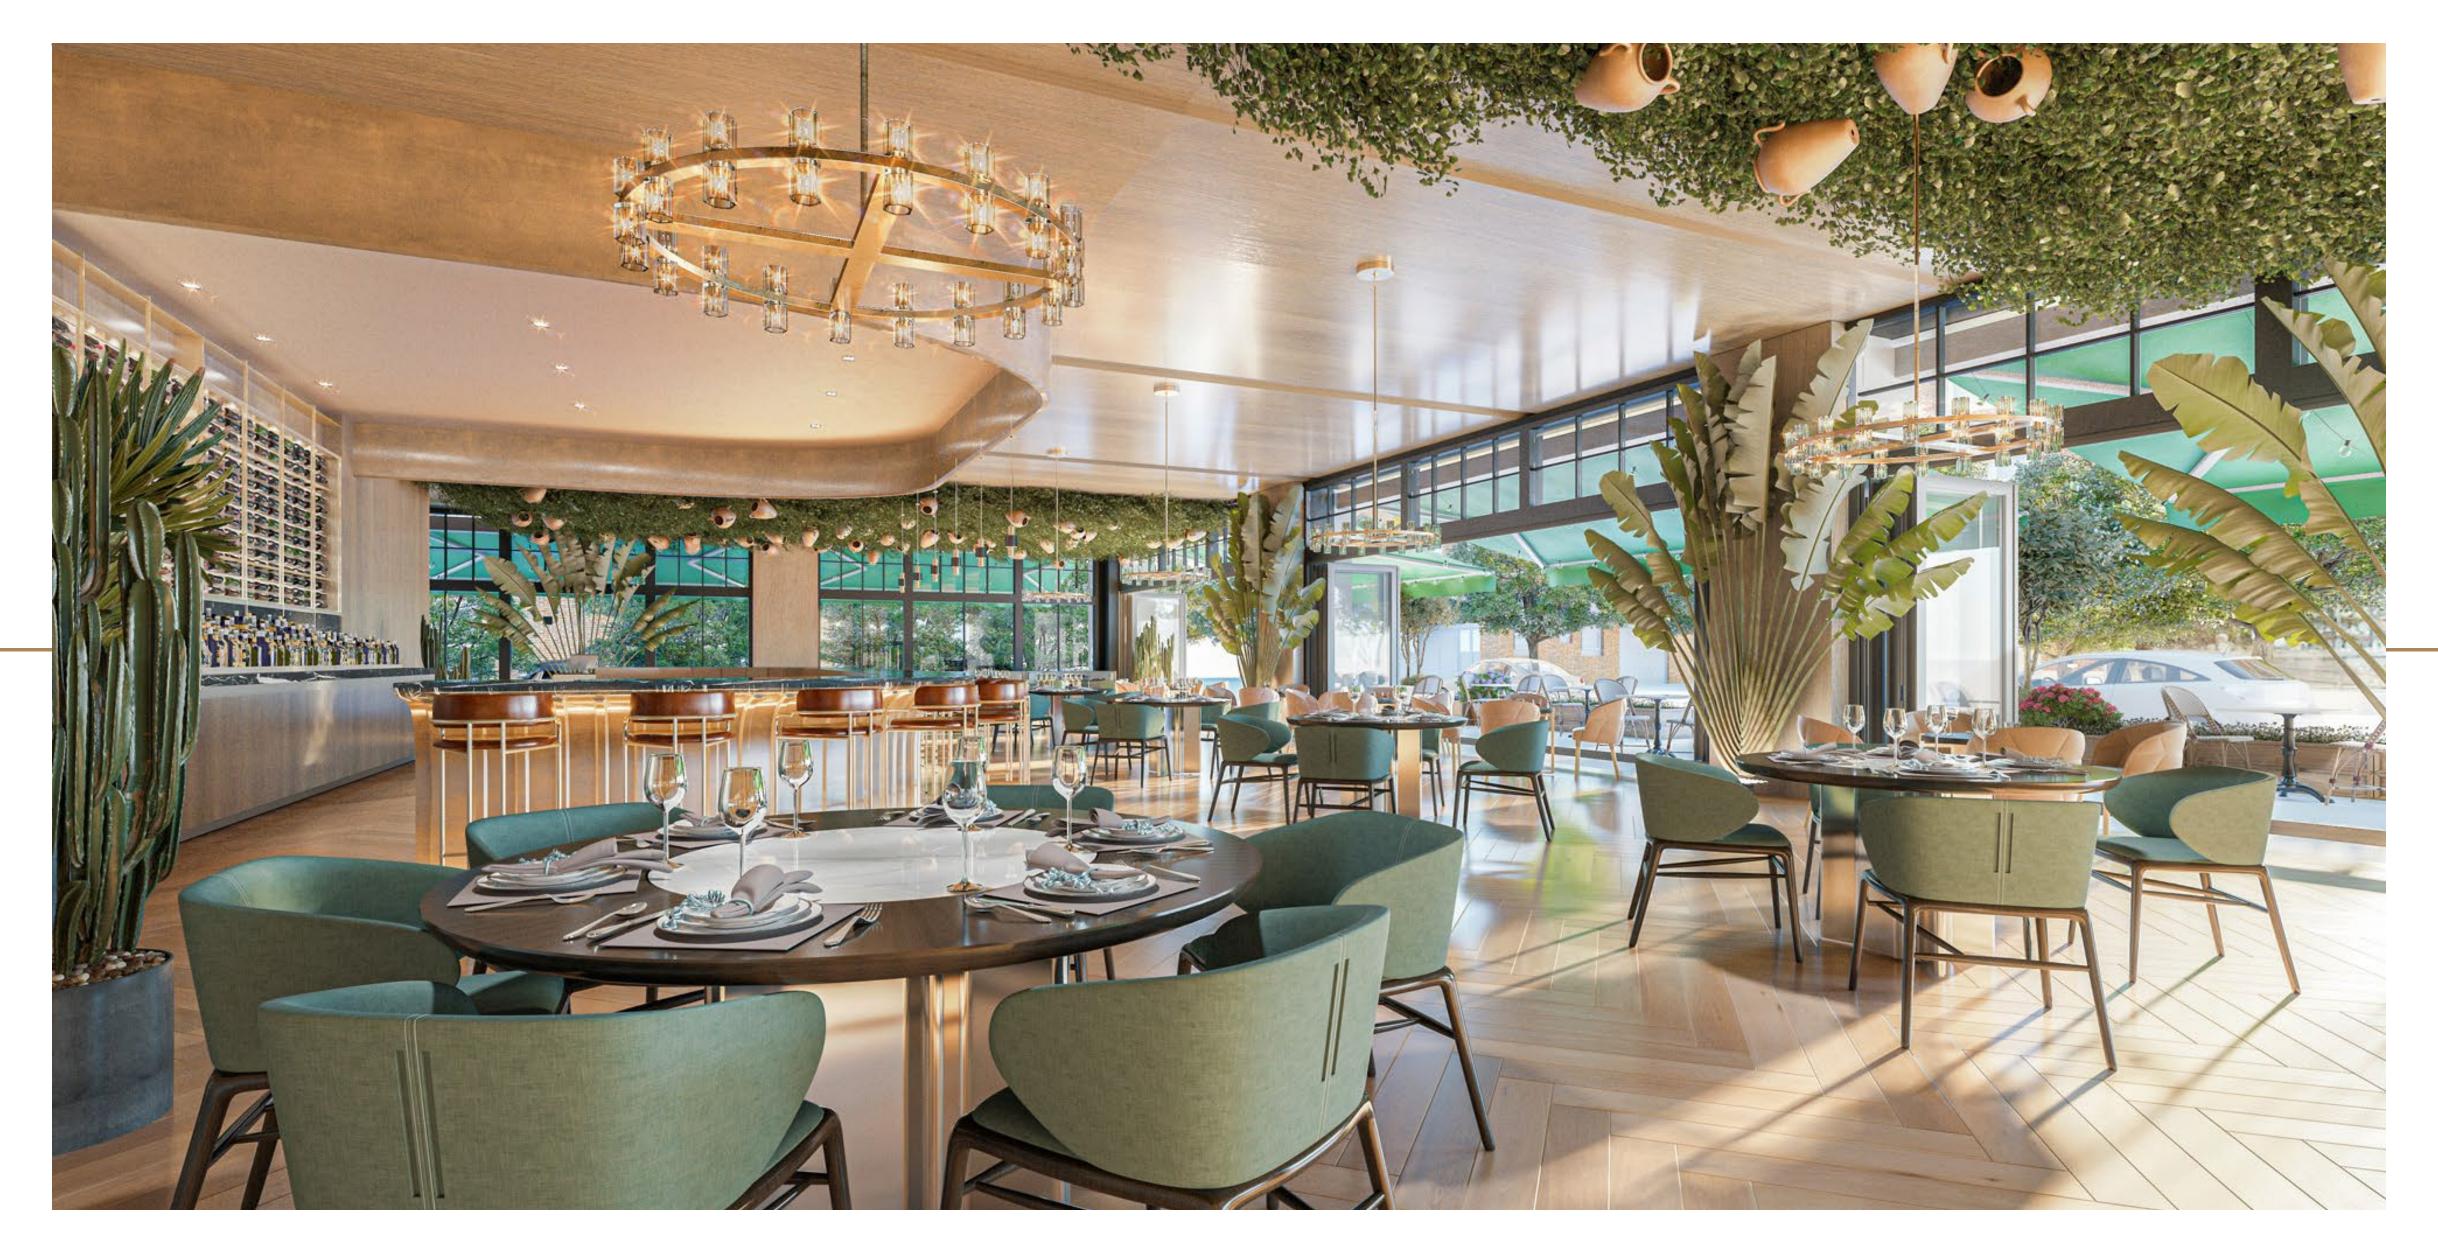

# Unwind on Fulton.

Curate your blank canvas with indoor/outdoor amenity spaces tailored to the needs of your employees.

· 3,122 SF terrace · Lobby coffee bar

overlooking Fulton · Bar & lounge

· Ground-floor retail · Private fitness

· 6,507 SF restaurant

Ground-floor retail

Ground-floor retail

Floor 1