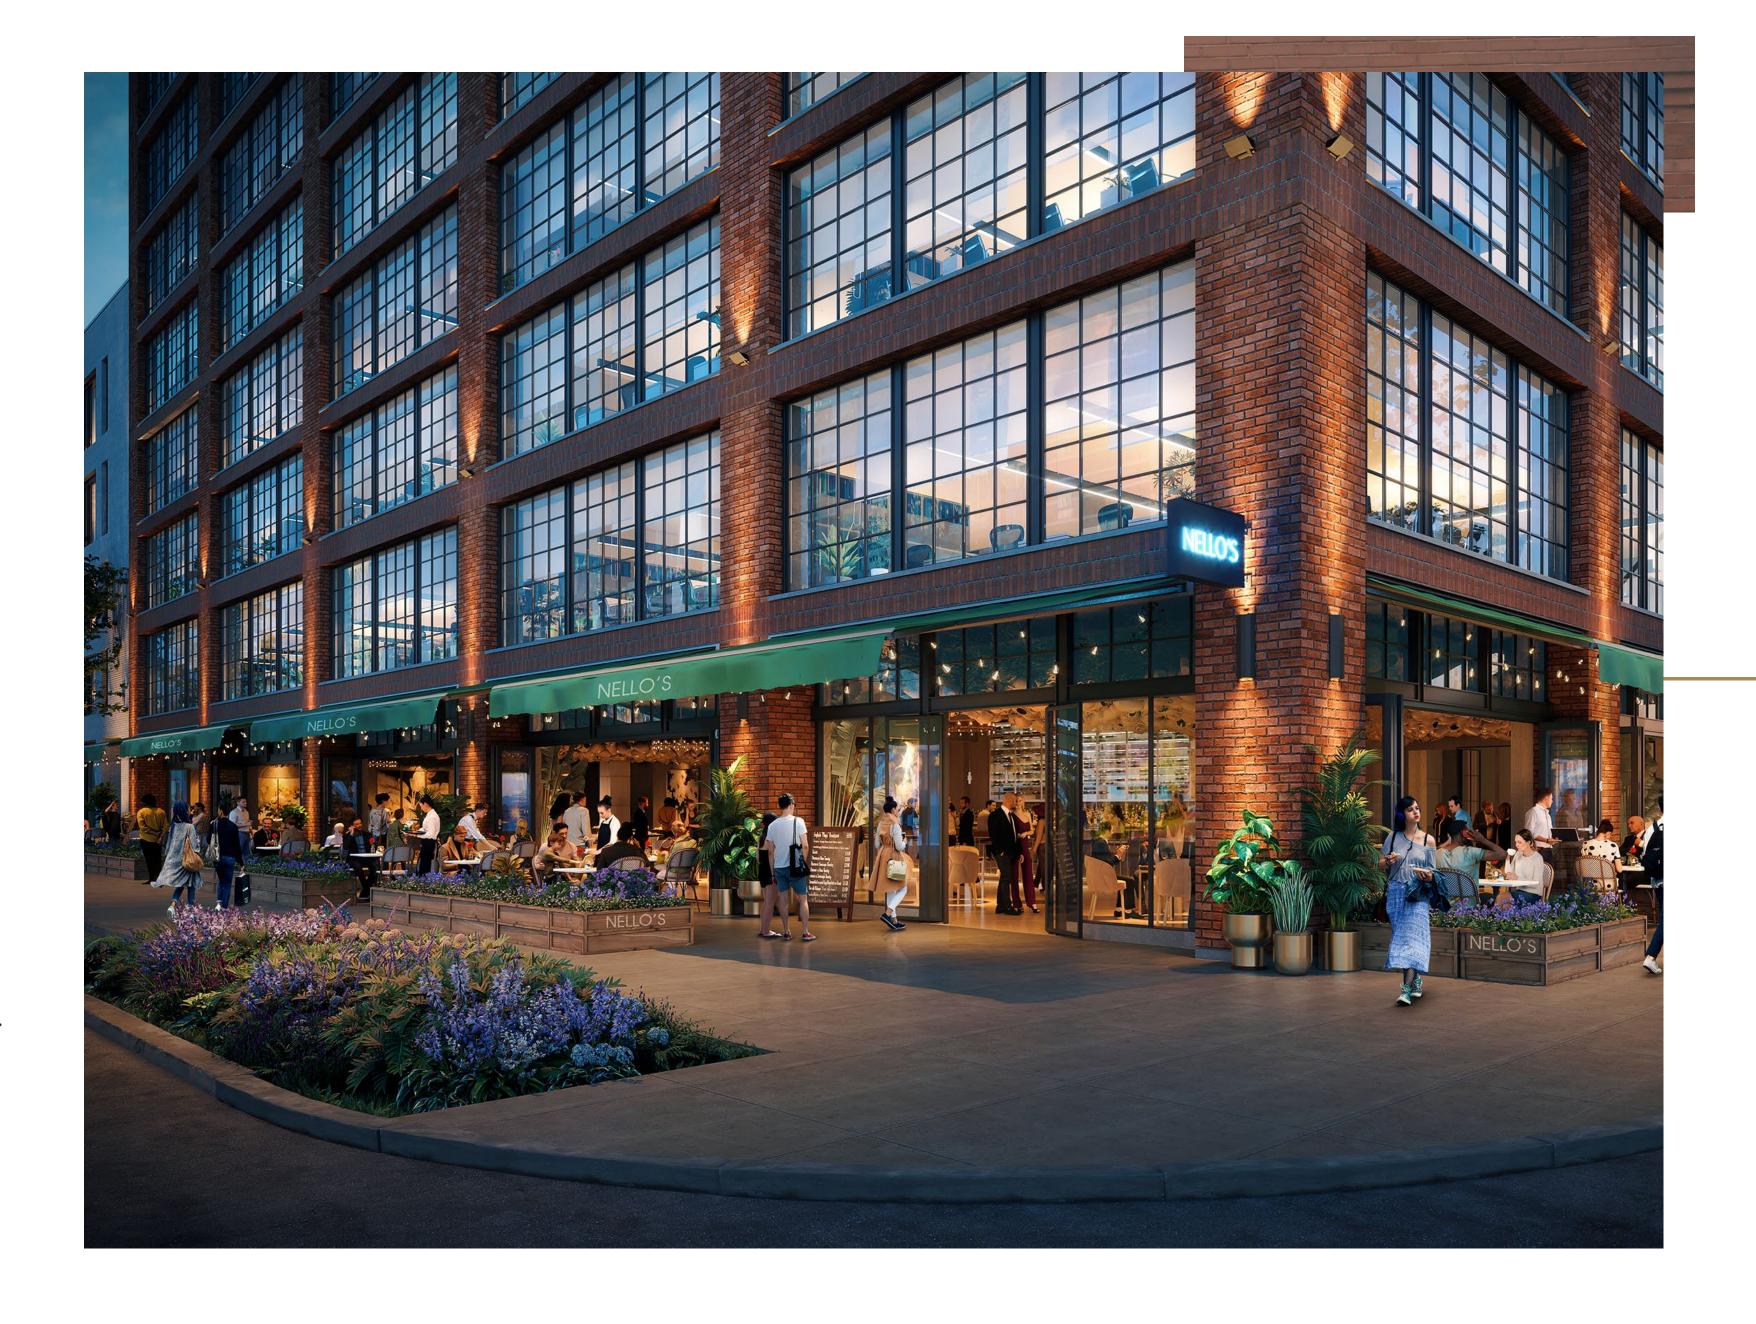

# Unwind on Fulton.

Curate your blank canvas with indoor/outdoor amenity spaces tailored to the needs of your employees.

· 3,122 SF terrace · Lobby coffee bar

overlooking Fulton · Bar & lounge

· Ground-floor retail · Private fitness

· 6,507 SF restaurant

Ground-floor retail

Ground-floor retail

Floor 1